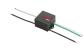

plate (to be ordered separately). Outdoor use requires suitable flexible cables. We recommend the use of a connection system with a protection degree greater than or equal to the protection degree of the luminaire.

#### Zefiro Mid-Power LED / H.1000mm



### **Product Code Details**

532009

Light Source



WARM WHITE 3000K MID-POWER LEDs  $14W/220 \div 240V$  Total power 17W LED Im  $1845 \div OUTPUT$  Im 1423 CRI >80

Integral electronic power supply



# IP65 ♥ □ C€

#### Available Colors for this Version



### Warnings

#### **Bollard**



Bollard light



Pre-wired with approx 100mm of cable.



Protection against impact. IK 07 - 02,00 joule

## Light Flux, Placement







Code: 21 Base plate and pole fixing bolts 174 x H 200 mm



Code: 185 High resistance in-ground fixing base



Code: 237 SPD: (Surge Protection Device) 275Vac Maximum discharge current 10KA (8/20µs) Maximum operating current 5A Suitable for series connection - IP66



Code: 215 3/4 way terminal block 3 poles IP68 (Ø 5,5÷12 mm cable)