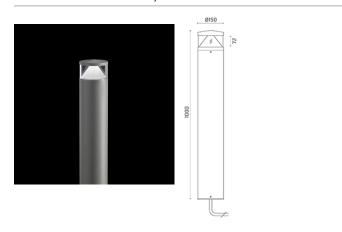

## Zefiro

Cylindrical bollard light. Configuration: die-cast aluminium cap, EN AB-47100 alloy (low copper content) and extruded aluminium pole. Polycarbonate diffuser: Transparent and UV-stabilised. Double layer coating for high resistance to corrosion: the aluminium components are painted with a double coat using powders which are compliant with QUALICOAT standards: a first layer of epoxy powder (with excellent chemical and mechanical resistance) and a second finishing layer of polyester powder (resistant to UV rays and atmospheric agents). The entire painting process of the aluminium fitting starts from components which have been sandblasted in advance to make the surface more porous and increase the adherence of the paint. Ares effects alkaline and acid washing to clean the surfaces completely, then rinses with demineralised water to remove any residue particles, subsequently a chemical conversion treatment is done to protect against rusting. Protection rating: IP65 In compliance with EN 60598-1 standards Class of insulation: Il Installation: the luminaire is equipped with a piece of cable with a 2-way connector for 3-conductor cables for an easy to make connection. We recommend installation on a concrete basement or surface, directly with bolts or through a dedicated fixing plate (to be ordered separately). Outdoor use requires suitable flexible cables. We recommend the use of a connection system with a protection degree greater than or equal to the protection degree of the luminaire.

#### Zefiro Mid-Power LED / H.1000mm

#### **Bollard**

Bollard light

Pre-wired with approx 100mm of cable.

Protection against impact. IK 07 - 02,00 joule