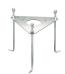

#### **Bollard**

Bollard light

Pre-wired with approx 100mm of cable.

Protection against impact. IK 07 - 02,00 joule