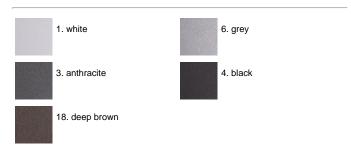

60598-1 standards Class of insulation: Il Installation: the luminaire is equipped with a piece of cable with a 2-way connector for 3-conductor cables for an easy to make connection. We recommend installation on a concrete basement or surface, directly with bolts or through a dedicated fixing plate (to be ordered separately). Outdoor use requires suitable flexible cables. We recommend the use of a connection system with a protection degree greater than or equal to the protection degree of the luminaire.

#### Zefiro Mid-Power LED / H.1000mm



### **Product Code Details**

## 532008

Light Source



NATURAL WHITE 4000K MID-POWER LEDs 14W/220÷240V Total power 17W LED Im 1937 ÷ OUTPUT Im 1494 CRI >80

Integral electronic power supply



### IP65 ♥ □ C€

### Available Colors for this Version



### Warnings

#### **Bollard**



Bollard light



Pre-wired with approx 100mm of cable.



### Light Flux, Placement







Code: 21 Base plate and pole fixing bolts 174 x H 200 mm



Code: 185 High resistance in-ground fixing base



Code: 237 SPD: (Surge Protection Device) 275Vac Maximum discharge current 10KA (8/20µs) Maximum operating current 5A Suitable for series connection - IP66



Code: 215 3/4 way terminal block 3 poles IP68 (Ø 5,5÷12 mm cable)