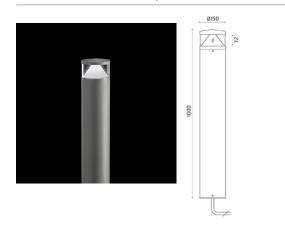

#### Zefiro Mid-Power LED / H.1000mm

### Zefiro

Cylindrical bollard light. Configuration: die-cast aluminium cap, EN AB-47100 alloy (low copper content) and extruded aluminium pole. Polycarbonate diffuser: Transparent and UV-stabilised. Double layer coating for high resistance to corrosion: the aluminium components are painted with a double coat using powders which are compliant with QUALICOAT standards: a first layer of epoxy powder (with excellent chemical and mechanical resistance) and a second finishing layer of polyester powder (resistant to UV rays and atmospheric agents). The entire painting process of the aluminium fitting starts from components which have been sandblasted in advance to make the surface more porous and increase the adherence of the paint. Ares effects alkaline and acid washing to clean the surfaces completely, then rinses with demineralised water to remove any residue particles, subsequently a chemical conversion treatment is done to protect against rusting. Protection rating: IP65 In compliance with EN 60598-1 standards Class of insulation: Il Installation: the luminaire is equipped with a piece of cable with a 2-way connector for 3-conductor cables for an easy to make connection. We recommend installation on a concrete basement or surface, directly with bolts or through a dedicated fixing plate (to be ordered separately). Outdoor use requires suitable flexible cables. We recommend the use of a connection system with a protection degree greater than or equal to the protection degree of the luminaire.

### Light Flux, Placement

Code: 21 Base plate and pole fixing bolts 174 x H 200 mm

Code: 185 High resistance in-ground fixing base

Code: 237 SPD: (Surge Protection Device) 275Vac Maximum discharge current 10KA (8/20µs) Maximum operating current 5A Suitable for series connection - IP66