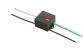

tly with bolts or through a dedicated fixing plate (to be ordered separately). Outdoor use requires suitable flexible cables. We recommend the use of a connection system with a protection degree greater than or equal to the protection degree of the luminaire.

#### Zefiro Mid-Power LED / H.600mm



### **Product Code Details**

## 532006

Light Source



WARM WHITE 3000K MID-POWER LEDs  $14W/220 \div 240V$  Total power 17W LED Im  $1845 \div OUTPUT$  Im 1423 CRI >80

Integral electronic power supply



### IP65 ♥ □ C€

### Available Colors for this Version



### Warnings

#### **Bollard**



Bollard light



Pre-wired with approx 100mm of cable.



### Light Flux, Placement







Code: 21 Base plate and pole fixing bolts 174 x H 200 mm



Code: 185 High resistance in-ground fixing base



Code: 237 SPD: (Surge Protection Device) 275Vac Maximum discharge current 10KA (8/20µs) Maximum operating current 5A Suitable for series connection - IP66



Code: 215 3/4 way terminal block 3 poles IP68 (Ø 5,5÷12 mm cable)