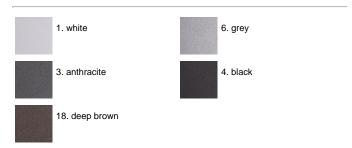

dards Class of insulation: Il Installation: the luminaire is equipped with a piece of cable with a 2-way connector for 3-conductor cables for an easy to make connection. We recommend installation on a concrete basement or surface, directly with bolts or through a dedicated fixing plate (to be ordered separately). Outdoor use requires suitable flexible cables. We recommend the use of a connection system with a protection degree greater than or equal to the protection degree of the luminaire.

#### Zefiro Mid-Power LED / H.600mm



### **Product Code Details**

## 532006

Light Source



WARM WHITE 3000K MID-POWER LEDs  $14W/220 \div 240V$  Total power 17W LED Im  $1845 \div OUTPUT$  Im 1423 CRI >80

Integral electronic power supply



### IP65 ♥ □ C€

### Available Colors for this Version



### Warnings

#### **Bollard**



Bollard light



Pre-wired with approx 100mm of cable.



### Light Flux, Placement







Code: 21 Base plate and pole fixing bolts 174 x H 200 mm



Code: 185 High resistance in-ground fixing base



Code: 237 SPD: (Surge Protection Device) 275Vac Maximum discharge current 10KA (8/20µs) Maximum operating current 5A Suitable for series connection - IP66



Code: 215 3/4 way terminal block 3 poles IP68 (Ø 5,5÷12 mm cable)