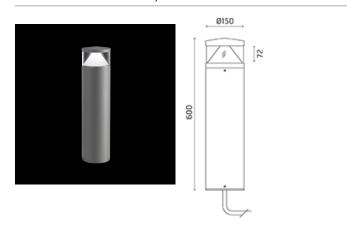

#### Zefiro Mid-Power LED / H.600mm

#### **Bollard**

Bollard light

Pre-wired with approx 100mm of cable.