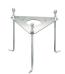

### Zefiro

Cylindrical bollard light. Configuration: die-cast aluminium cap, EN AB-47100 alloy (low copper content) and extruded aluminium pole. Polycarbonate diffuser: Transparent and UV-stabilised. Double layer coating for high resistance to corrosion: the aluminium components are painted with a double coat using powders which are compliant with QUALICOAT standards: a first layer of epoxy powder (with excellent chemical and mechanical resistance) and a second finishing layer of polyester powder (resistant to UV rays and atmospheric agents). The entire painting process of the aluminium fitting starts from components which have been sandblasted in advance to make the surface more porous and increase the adherence of the paint. Ares effects alkaline and acid washing to clean the surfaces completely, then rinses with demineralised water to remove any residue particles, subsequently a chemical conversion treatment is done to protect against rusting. Protection rating: IP65 In compliance with EN 60598-1 standards Class of insulation: Il Installation: the luminaire is equipped with a piece of cable with a 2-way connector for 3-conductor cables for an easy to make connection. We recommend installation on a concrete basement or surface, directly with bolts or through a dedicated fixing plate (to be ordered separately). Outdoor use requires suitable flexible cables. We recommend the use of a connection system with a protection degree greater than or equal to the protection degree of the luminaire.

### Zefiro Mid-Power LED / H.200mm