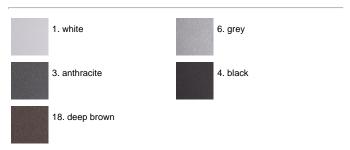

tandards Class of insulation: Il Installation: the luminaire is equipped with a piece of cable with a 2-way connector for 3-conductor cables for an easy to make connection. We recommend installation on a concrete basement or surface, directly with bolts or through a dedicated fixing plate (to be ordered separately). Outdoor use requires suitable flexible cables. We recommend the use of a connection system with a protection degree greater than or equal to the protection degree of the luminaire.

### Zefiro Mid-Power LED / H.200mm



### **Product Code Details**

## 532003

Light Source



WARM WHITE 3000K MID-POWER LEDs 14W/220 $\div$ 240V Total power 17W LED Im 1845  $\div$  OUTPUT Im 1423 CRI >80

Integral electronic power supply



### IP65 ♥ □ C€

### Available Colors for this Version



### Warnings

#### **Bollard**



Bollard light



Pre-wired with approx 100mm of cable.



Protection against impact. IK 07 - 02,00 joule





Wall fitting



Pre-wired with approx 100mm of cable.



Protection against impact. IK 07 - 02,00 joule

### Light Flux, Placement









Code: 21 Base plate and pole fixing bolts 174 x H 200 mm



Code: 185 High resistance in-ground fixing base



Code: 237 SPD: (Surge Protection Device) 275Vac Maximum discharge current 10KA (8/20µs) Maximum operating current 5A Suitable for series connection - IP66



Code: 215 3/4 way terminal block 3 poles IP68 (Ø 5,5÷12 mm cable)