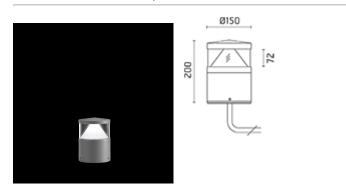

### Zefiro

Cylindrical bollard light. Configuration: die-cast aluminium cap, EN AB-47100 alloy (low copper content) and extruded aluminium pole. Polycarbonate diffuser: Transparent and UV-stabilised. Double layer coating for high resistance to corrosion: the aluminium components are painted with a double coat using powders which are compliant with QUALICOAT standards: a first layer of epoxy powder (with excellent chemical and mechanical resistance) and a second finishing layer of polyester powder (resistant to UV rays and atmospheric agents). The entire painting process of the aluminium fitting starts from components which have been sandblasted in advance to make the surface more porous and increase the adherence of the paint. Ares effects alkaline and acid washing to clean the surfaces completely, then rinses with demineralised water to remove any residue particles, subsequently a chemical conversion treatment is done to protect against rusting. Protection rating: IP65 In compliance with EN 60598-1 standards Class of insulation: Il Installation: the luminaire is equipped with a piece of cable with a 2-way connector for 3-conductor cables for an easy to make connection. We recommend installation on a concrete basement or surface, directly with bolts or through a dedicated fixing plate (to be ordered separately). Outdoor use requires suitable flexible cables. We recommend the use of a connection system with a protection degree greater than or equal to the protection degree of the luminaire.

### Zefiro Mid-Power LED / H.200mm