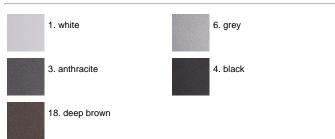

2-way connector for 3-conductor cables for an easy to make connection. We recommend installation on a concrete basement or surface, directly with bolts or through a dedicated fixing plate (to be ordered separately). Outdoor use requires suitable flexible cables. We recommend the use of a connection system with a protection degree greater than or equal to the protection degree of the luminaire.

## Zefiro Mid-Power LED / H.200mm



# Product Code Details

532002 Light Source



NATURAL WHITE 4000K MID-POWER LEDs 14W/220÷240V Total power 17W LED Im 1937 ÷ OUTPUT Im 1494 CRI >80 Integral electronic power supply





ARES s.r.l - Socio Unico v.le dell'Artigianato n.24 - 20881 Bernareggio - MB (Italy) www.aresill.net - flos.outdoor@flos.com

# IP65 ♥ □ C€

## Available Colors for this Version



## Warnings

#### Bollard





Protection against impact. IK 07 - 02,00 joule

Protection against impact.

IK 07 - 02,00 joule

Bollard light



#### Wall fitting





Pre-wired with approx 100mm of cable.

Pre-wired with approx

100mm of cable.

## Light Flux, Placement



#### Accessories



Code: 21 Base plate and pole fixing bolts 174 x H 200 mm



Code: 185 High resistance in-ground fixing base



Code: 237 SPD: (Surge Protection Device) 275Vac Maximum discharge current 10KA (8/20µs) Maximum operating current 5A Suitable for series connection - IP66



Code: 215 3/4 way terminal block 3 poles IP68 (Ø 5,5÷12 mm cable)