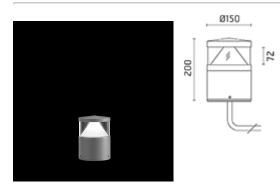

## Zefiro Mid-Power LED / H.200mm

#### Bollard

Protection against impact. IK 07 - 02,00 joule

Protection against impact.

IK 07 - 02,00 joule

Bollard light