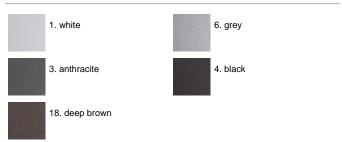

ne to protect against rusting. Protection rating: IP65. In compliance with EN 60598-1 standards. Class of insulation: 1, Ø60:II Installation: Ø60mm is equipped with one cable holder (5mm<Ø<9mm cables); H170-300mm: wiring through two rubber cable holders (5mm<Ø<9mm cables). Outdoor use requires suitable flexible cables assuring the watertightness of the cable holder.

#### Yama Power LED / Ø 60mm - H 110mm -Textured Glass - Wide Beam 65°





### Product Code Details



Light Source



WARM WHITE 3000K POWER LED 4.4W/220÷240V Total power 6W LED Im 475 ÷ OUTPUT Im 338 CRI>80 Integral electronic power supply





ARES s.r.l - Socio Unico v.le dell'Artigianato n.24 - 20881 Bernareggio - MB (Italy) www.aresill.net - flos.outdoor@flos.com

## IP65 𝖳 🗆 C€

#### Available Colors for this Version



#### Warnings





Yama H 170-300mm. equipped with 2 cable input.

Protection against impact. IK 05 - 0,70 joule\* IK 07 - 2,00 joule\*\* \*(version ø, 110 mm) \*\*(version ø, 150 mm)

## Light Flux, Placement





Yama Ø 60mm: the fitting is

equipped with 1 cable input



Code: 237 SPD: (Surge Protection Device) 275Vac Maximum discharge current 10KA (8/20µs) Maximum operating current 5A Suitable for series connection - IP66