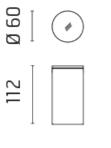

## Yama

Cylindrical luminaire for installation on ceiling - surface mounted. Configuration: extruded aluminium structure with die-cast aluminium fixing base and frame EN AB-47100 alloy (low copper content). Glass diffuser: transparent or textured with silkscreen border, fixed to the aluminium body through a robotic gluing system. Double layer coating for high resistance to corrosion: the aluminium components are painted with a double coat using powders that are compliant with QUALICOAT standards: a first layer of epoxy powder (with excellent chemical and mechanical resistance) and a second finishing layer of polyester powder (resistant to UV rays and atmospheric agents). The entire painting process of the aluminium fitting starts from components that have been sandblasted in advance to make the surface more porous and increase the adherence of the paint. Are sufficient of made to the and acid washing to clean the surfaces completely, then rinses with demineralised water to remove any residue particles, subsequently a chemical conversion treatment is done to protect against rusting. Protection rating: IP65. In compliance with EN 60598-1 standards. Class of insulation: 1, Ø60:II Installation: Ø60mm is equipped with one cable holder (5mm<Ø<9mm cables); H170-300mm: wiring through two rubber cable holders (5mm<Ø<9mm cables). Outdoor use requires suitable flexible cables assuring the watertightness of the cable holder.

#### Yama Power LED / Ø 60mm - H 110mm -Textured Glass - Wide Beam 65°