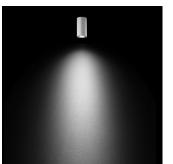

the aluminium fitting starts from components that have been sandblasted in advance to make the surface more porous and increase the adherence of the paint. Are sufficient of made to the and acid washing to clean the surfaces completely, then rinses with demineralised water to remove any residue particles, subsequently a chemical conversion treatment is done to protect against rusting. Protection rating: IP65. In compliance with EN 60598-1 standards. Class of insulation: 1, Ø60:II Installation: Ø60mm is equipped with one cable holder (5mm<Ø<9mm cables); H170-300mm: wiring through two rubber cable holders (5mm<Ø<9mm cables). Outdoor use requires suitable flexible cables assuring the watertightness of the cable holder.

#### Yama Power LED / Ø 60mm - H 110mm -Textured Glass - Wide Beam 65°





### Product Code Details



Light Source



WARM WHITE 3000K POWER LED 4.4W/220÷240V Total power 6W LED Im 475 ÷ OUTPUT Im 338 CRI>80 Integral electronic power supply





ARES s.r.l - Socio Unico v.le dell'Artigianato n.24 - 20881 Bernareggio - MB (Italy) www.aresill.net - flos.outdoor@flos.com

## IP65 𝖳 🗆 C€

#### Available Colors for this Version



#### Warnings





Yama H 170-300mm. equipped with 2 cable input.

Protection against impact. IK 05 - 0,70 joule\* IK 07 - 2,00 joule\*\* \*(version ø, 110 mm) \*\*(version ø, 150 mm)

## Light Flux, Placement





Yama Ø 60mm: the fitting is

equipped with 1 cable input



Code: 237 SPD: (Surge Protection Device) 275Vac Maximum discharge current 10KA (8/20µs) Maximum operating current 5A Suitable for series connection - IP66