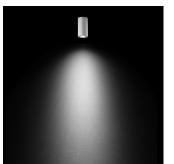

#### Yama Power LED / Ø 60mm - H 110mm -Textured Glass - Wide Beam 65°

### Light Flux, Placement

Yama Ø 60mm: the fitting is

equipped with 1 cable input

Code: 237 SPD: (Surge Protection Device) 275Vac Maximum discharge current 10KA (8/20µs) Maximum operating current 5A Suitable for series connection - IP66