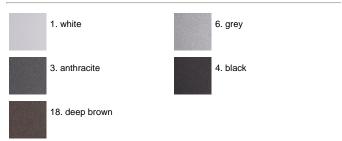

protect against rusting. Protection rating: IP65. In compliance with EN 60598-1 standards. Class of insulation: 1, Ø60:II Installation: Ø60mm is equipped with one cable holder (5mm<Ø<9mm cables); H170-300mm: wiring through two rubber cable holders (5mm<Ø<9mm cables). Outdoor use requires suitable flexible cables assuring the watertightness of the cable holder.

#### Yama Power LED / Ø 60mm - H 110mm -Textured Glass - Wide Beam 65°





## Product Code Details

531043

Light Source



NATURAL WHITE 4000K POWER LED 4.4W/220÷240V Total power 6W LED Im 510 ÷ OUTPUT Im 363 CRI>80 Integral electronic power supply





ARES s.r.l - Socio Unico v.le dell'Artigianato n.24 - 20881 Bernareggio - MB (Italy) www.aresill.net - flos.outdoor@flos.com

## IP65 𝖳 🗆 C€

## Available Colors for this Version



### Warnings





Yama H 170-300mm. equipped with 2 cable input.

Protection against impact. IK 05 - 0,70 joule\* IK 07 - 2,00 joule\*\* \*(version ø, 110 mm) \*\*(version ø, 150 mm)

### Light Flux, Placement



Yama Ø 60mm: the fitting is

equipped with 1 cable input



Code: 237 SPD: (Surge Protection Device) 275Vac Maximum discharge current 10KA (8/20µs) Maximum operating current 5A Suitable for series connection - IP66