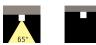

g through two rubber cable holders (5mm<Ø<9mm cables). Outdoor use requires suitable flexible cables assuring the watertightness of the cable holder.

#### Yama Power LED / Ø 60mm - H 110mm -Textured Glass - Wide Beam 65°





## Product Code Details

531043

Light Source



NATURAL WHITE 4000K POWER LED 4.4W/220÷240V Total power 6W LED Im 510 ÷ OUTPUT Im 363 CRI>80 Integral electronic power supply





ARES s.r.l - Socio Unico v.le dell'Artigianato n.24 - 20881 Bernareggio - MB (Italy) www.aresill.net - flos.outdoor@flos.com

## IP65 𝖳 🗆 C€

## Available Colors for this Version



### Warnings





Yama H 170-300mm. equipped with 2 cable input.

Protection against impact. IK 05 - 0,70 joule\* IK 07 - 2,00 joule\*\* \*(version ø, 110 mm) \*\*(version ø, 150 mm)

### Light Flux, Placement



Yama Ø 60mm: the fitting is

equipped with 1 cable input



Code: 237 SPD: (Surge Protection Device) 275Vac Maximum discharge current 10KA (8/20µs) Maximum operating current 5A Suitable for series connection - IP66