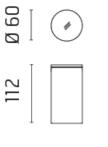

## Yama

Cylindrical luminaire for installation on ceiling - surface mounted. Configuration: extruded aluminium structure with die-cast aluminium fixing base and frame EN AB-47100 alloy (low copper content). Glass diffuser: transparent or textured with silkscreen border, fixed to the aluminium body through a robotic gluing system. Double layer coating for high resistance to corrosion: the aluminium components are painted with a double coat using powders that are compliant with QUALICOAT standards: a first layer of epoxy powder (with excellent chemical and mechanical resistance) and a second finishing layer of polyester powder (resistant to UV rays and atmospheric agents). The entire painting process of the aluminium fitting starts from components that have been sandblasted in advance to make the surface more porous and increase the adherence of the paint. Are sufficient of made to the and acid washing to clean the surfaces completely, then rinses with demineralised water to remove any residue particles, subsequently a chemical conversion treatment is done to protect against rusting. Protection rating: IP65. In compliance with EN 60598-1 standards. Class of insulation: 1, Ø60:II Installation: Ø60mm is equipped with one cable holder (5mm<Ø<9mm cables); H170-300mm: wiring through two rubber cable holders (5mm<Ø<9mm cables). Outdoor use requires suitable flexible cables assuring the watertightness of the cable holder.

#### Yama Power LED / Ø 60mm - H 110mm -Textured Glass - Wide Beam 65°