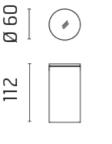

## Yama

Cylindrical luminaire for installation on ceiling - surface mounted. Configuration: extruded aluminium structure with die-cast aluminium fixing base and frame EN AB-47100 alloy (low copper content). Glass diffuser: transparent or textured with silkscreen border, fixed to the aluminium body through a robotic gluing system. Double layer coating for high resistance to corrosion: the aluminium components are painted with a double coat using powders that are compliant with QUALICOAT standards: a first layer of epoxy powder (with excellent chemical and mechanical resistance) and a second finishing layer of polyester powder (resistant to UV rays and atmospheric agents). The entire painting process of the aluminium fitting starts from components that have been sandblasted in advance to make the surface more porous and increase the adherence of the paint. Ares effects alkaline and acid washing to clean the surfaces completely, then rinses with demineralised water to protect against rusting. Protection rating: IP65. In compliance with EN 60598-1 standards. Class of insulation: 1, 060:11 Installation: Ø60mm is equipped with one cable holder (Smm-Ø<9mm cables); H170-300mm: wiring through two rubber cable holders (5mm-Ø<9mm cables). Outdoor use requires suitable flexible cables assuring the watertightness of the cable holder.