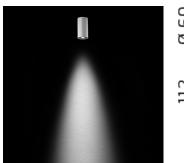

lyester powder (resistant to UV rays and atmospheric agents). The entire painting process of the aluminium fitting starts from components that have been sandblasted in advance to make the surface more porous and increase the adherence of the paint. Ares effects alkaline and acid washing to clean the surfaces completely, then rinses with demineralised water to protect against rusting. Protection rating: IP65. In compliance with EN 60598-1 standards. Class of insulation: 1, 060:11 Installation: Ø60mm is equipped with one cable holder (Smm-Ø<9mm cables); H170-300mm: wiring through two rubber cable holders (5mm-Ø<9mm cables). Outdoor use requires suitable flexible cables assuring the watertightness of the cable holder.

#### Yama Power LED / Ø 60mm - H 110mm -Textured Glass - Narrow Beam 15°





## Product Code Details



Light Source



WARM WHITE 3000K POWER LED 4,4W/220÷240V Total power 6W LED Im 475 ÷ OUTPUT Im 426 CRI>80 Integral electronic power supply





ARES s.r.l - Socio Unico v.le dell'Artigianato n.24 - 20881 Bernareggio - MB (Italy) www.aresill.net - flos.outdoor@flos.com

## IP65 ♥ □ C€

## Available Colors for this Version



### Warnings







Yama H 170-300mm: equipped with 2 cable input.

Protection against impact. IK 05 - 0,70 joule\* IK 07 - 2,00 joule\*\* \*(version ø, 110 mm) \*\*(version ø, 150 mm)

### Light Flux, Placement







Code: 237 SPD: (Surge Protection Device) 275Vac Maximum discharge current 10KA (8/20µs) Maximum operating current 5A Suitable for series connection - IP66