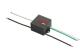

### Light Flux, Placement

Code: 237 SPD: (Surge Protection Device) 275Vac Maximum discharge current 10KA (8/20µs) Maximum operating current 5A Suitable for series connection - IP66