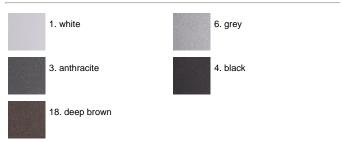

ter to protect against rusting. Protection rating: IP65. In compliance with EN 60598-1 standards. Class of insulation: 1, 060:11 Installation: Ø60mm is equipped with one cable holder (Smm-Ø<9mm cables); H170-300mm: wiring through two rubber cable holders (5mm-Ø<9mm cables). Outdoor use requires suitable flexible cables assuring the watertightness of the cable holder.

#### Yama Power LED / Ø 60mm - H 110mm -Textured Glass - Narrow Beam 15°





## Product Code Details



Light Source



WARM WHITE 3000K POWER LED 4,4W/220÷240V Total power 6W LED Im 475 ÷ OUTPUT Im 426 CRI>80 Integral electronic power supply





ARES s.r.l - Socio Unico v.le dell'Artigianato n.24 - 20881 Bernareggio - MB (Italy) www.aresill.net - flos.outdoor@flos.com

## IP65 ♥ □ C€

## Available Colors for this Version



### Warnings







Yama H 170-300mm: equipped with 2 cable input.

Protection against impact. IK 05 - 0,70 joule\* IK 07 - 2,00 joule\*\* \*(version ø, 110 mm) \*\*(version ø, 150 mm)

### Light Flux, Placement







Code: 237 SPD: (Surge Protection Device) 275Vac Maximum discharge current 10KA (8/20µs) Maximum operating current 5A Suitable for series connection - IP66