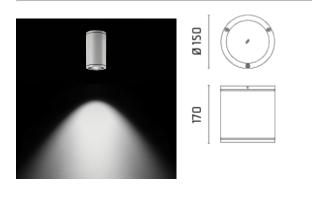

### Yama

Cylindrical luminaire for installation on ceiling - surface mounted. Configuration: extruded aluminium structure with die-cast aluminium fixing base and frame EN AB-47100 alloy (low copper content). Glass diffuser: transparent or textured with silkscreen border, fixed to the aluminium body through a robotic gluing system. Double layer coating for high resistance to corrosion: the aluminium components are painted with a double coat using powders that are compliant with QUALICOAT standards: a first layer of epoxy powder (with excellent chemical and mechanical resistance) and a second finishing layer of polyester powder (resistant to UV rays and atmospheric agents). The entire painting process of the aluminium fitting starts from components that have been sandblasted in advance to make the surface more porous and increase the adherence of the paint. Ares effects alkaline and acid washing to clean the surfaces completely, then rinses with demineralised water to remove any residue particles, subsequently a chemical conversion treatment is done to protect against rusting. Protection rating: IP65. In compliance with EN 60598-1 standards. Class of insulation: 1, 060:III Installation: Ø60mm is equipped with one cable holder (5mm-Ø<9mm cables); H170-300mm: wiring through two rubber cable holders (5mm-Ø<9mm cables). Outdoor use requires suitable flexible cables assuring the watertightness of the cable holder.

Yama CoB LED / Ø 150mm - H 170mm -Textured Glass - Medium Beam 40° - Direct 230V

Product Code Details

Light Source

WARM WHITE 3000K CoB LED 22W/220÷230V Total power 24W LED Im 2303 ÷ OUTPUT Im 1610 CRI>80 Integral electronic power supply