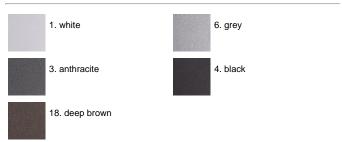

protect against rusting. Protection rating: IP65. In compliance with EN 60598-1 standards. Class of insulation: 1, Ø60:II Installation: Ø60mm is equipped with one cable holder (5mm<Ø<9mm cables); H170-300mm: wiring through two rubber cable holders (5mm<Ø<9mm cables). Outdoor use requires suitable flexible cables assuring the watertightness of the cable holder.

Yama CoB LED / Ø 110mm - H 170mm -Textured Glass - Medium Beam 30° - Direct 230V





## Product Code Details



Light Source



WARM WHITE 3000K CoB LED 10W/220÷230V Total power 12W LED Im 951 ÷ OUTPUT Im 713 CRI>80 Integral electronic power supply





ARES s.r.l - Socio Unico v.le dell'Artigianato n.24 - 20881 Bernareggio - MB (Italy) www.aresill.net - flos.outdoor@flos.com

## IP65 𝖳 ⊕ €€

## Available Colors for this Version



### Warnings





Yama H 170-300mm. equipped with 2 cable input.

Yama Ø 60mm: the fitting is equipped with 1 cable input



Protection against impact. \*(version ø, 110 mm) \*\*(version ø, 150 mm)

### Light Flux, Placement





Code: 237 SPD: (Surge Protection Device) 275Vac Maximum discharge current 10KA (8/20µs) Maximum operating current 5A Suitable for series connection - IP66