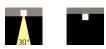

Yama CoB LED / Ø 110mm - H 170mm -Textured Glass - Medium Beam 30° - Direct 230V

### Light Flux, Placement

Code: 237 SPD: (Surge Protection Device) 275Vac Maximum discharge current 10KA (8/20µs) Maximum operating current 5A Suitable for series connection - IP66