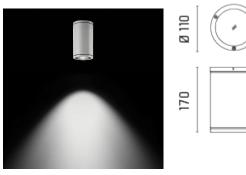

## Yama

Cylindrical luminaire for installation on ceiling - surface mounted. Configuration: extruded aluminium structure with die-cast aluminium fixing base and frame EN AB-47100 alloy (low copper content). Glass diffuser: transparent or textured with silkscreen border, fixed to the aluminium body through a robotic gluing system. Double layer coating for high resistance to corrosion: the aluminium components are painted with a double coat using powders that are compliant with QUALICOAT standards: a first layer of epoxy powder (with excellent chemical and mechanical resistance) and a second finishing layer of polyester powder (resistant to UV rays and atmospheric agents). The entire painting process of the aluminium fitting starts from components that have been sandblasted in advance to make the surface more porous and increase the adherence of the paint. Are sufficient of made to the and acid washing to clean the surfaces completely, then rinses with demineralised water to remove any residue particles, subsequently a chemical conversion treatment is done to protect against rusting. Protection rating: IP65. In compliance with EN 60598-1 standards. Class of insulation: 1, Ø60:II Installation: Ø60mm is equipped with one cable holder (5mm<Ø<9mm cables); H170-300mm: wiring through two rubber cable holders (5mm<Ø<9mm cables). Outdoor use requires suitable flexible cables assuring the watertightness of the cable holder.

Yama CoB LED / Ø 110mm - H 170mm -Textured Glass - Medium Beam 30° - Direct 230V