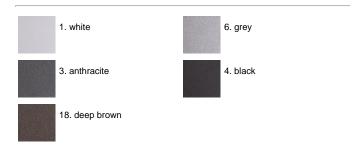

s with demineralised water to remove any residue particles, subsequently a chemical conversion treatment is done to protect against rusting. Protection rating: IP65. In compliance with EN 60598-1 standards. Class of insulation: 1,060:II Installation: 060mm is equipped with one cable holder (5mm<0<9mm cables); H170-300mm: wiring through two rubber cable holders (5mm<0<9mm cables). Outdoor use requires suitable flexible cables assuring the watertightness of the cable holder.

# Yama CoB LED / Ø 110mm - H 170mm - Textured Glass - Narrow Beam 20° - Direct 230V



#### **Product Code Details**

531029

Light Source



WARM WHITE 3000K CoB LED 10W/220÷230V Total power 12W LED Im 951 ÷ OUTPUT Im 752 CRI>80

Integral electronic power supply



## IP65 ♥ ⊕ C€

## Available Colors for this Version



### Warnings

### Ceiling



Ceiling fitting



Yama H 170-300mm: equipped with 2 cable input.



Yama Ø 60mm: the fitting is equipped with 1 cable input



Protection against impact. IK 05 - 0,70 joule\* IK 07 - 2,00 joule\*\* \*(version ø¸ 110 mm) \*\*(version ø¸ 150 mm)

## Light Flux, Placement







Code: 237 SPD: (Surge Protection Device) 275Vac Maximum discharge current 10KA (8/20µs) Maximum operating current 5A Suitable for series connection - IP66