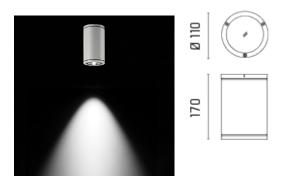

## Yama

Cylindrical luminaire for installation on ceiling - surface mounted. Configuration: extruded aluminium structure with die-cast aluminium fixing base and frame EN AB-47100 alloy (low copper content). Glass diffuser: transparent or textured with silkscreen border, fixed to the aluminium body through a robotic gluing system. Double layer coating for high resistance to corrosion: the aluminium components are painted with a double coat using powders that are compliant with QUALICOAT standards: a first layer of epoxy powder (with excellent chemical and mechanical resistance) and a second finishing layer of polyester powder (resistant to UV rays and atmospheric agents). The entire painting process of the aluminium fitting starts from components that have been sandblasted in advance to make the surface more porous and increase the adherence of the paint. Ares effects alkaline and acid washing to clean the surfaces completely, then rinses with demineralised water to remove any residue particles, subsequently a chemical conversion treatment is done to protect against rusting. Protection rating: IP65. In compliance with EN 60598-1 standards. Class of insulation: 1,060:II Installation: 060mm is equipped with one cable holder (5mm<0<9mm cables); H170-300mm: wiring through two rubber cable holders (5mm<0<9mm cables). Outdoor use requires suitable flexible cables assuring the watertightness of the cable holder.

# Yama CoB LED / Ø 110mm - H 170mm - Textured Glass - Narrow Beam 20° - Direct 230V

### Ceiling

Ceiling fitting

Yama H 170-300mm: equipped with 2 cable input.

Yama Ø 60mm: the fitting is equipped with 1 cable input

Protection against impact. IK 05 - 0,70 joule\* IK 07 - 2,00 joule\*\* \*(version ø¸ 110 mm) \*\*(version ø¸ 150 mm)