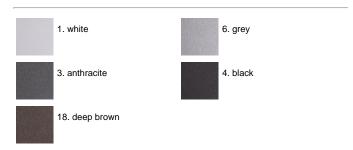

pletely, then rinses with demineralised water to remove any residue particles, subsequently a chemical conversion treatment is done to protect against rusting. Protection rating: IP65. In compliance with EN 60598-1 standards. Class of insulation: 1, 960:II Installation: 960mm is equipped with one cable holder (5mm<Ø<9mm cables); H170-300mm: wiring through two rubber cable holders (5mm<Ø<9mm cables). Outdoor use requires suitable flexible cables assuring the watertightness of the cable holder.

### Yama CoB LED / Ø 150mm - H 300mm -Narrow Beam 20°



### **Product Code Details**

## 531025

Light Source



NATURAL WHITE 4000K CoB LED 17W/220÷240V Total power 20W LED Im 2632 ÷ OUTPUT Im 2102 CRI>80

Integral electronic power supply



### IP65 ♥ ⊕ C€

#### Available Colors for this Version



#### Warnings

### Ceiling



Ceiling fitting



Yama H 170-300mm: equipped with 2 cable input.



Yama Ø 60mm: the fitting is equipped with 1 cable input



Protection against impact. IK 05 - 0,70 joule\* IK 07 - 2,00 joule\*\* \*(version ø¸ 110 mm) \*\*(version ø¸ 150 mm)

### Light Flux, Placement







Code: 237 SPD: (Surge Protection Device) 275Vac Maximum discharge current 10KA (8/20µs) Maximum operating current 5A Suitable for series connection - IP66