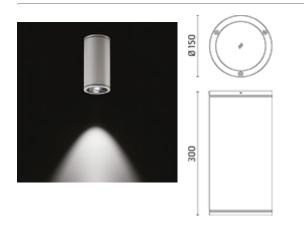

### Yama

Cylindrical luminaire for installation on ceiling - surface mounted. Configuration: extruded aluminium structure with die-cast aluminium fixing base and frame EN AB-47100 alloy (low copper content). Glass diffuser: transparent or textured with silkscreen border, fixed to the aluminium body through a robotic gluing system. Double layer coating for high resistance to corrosion: the aluminium components are painted with a double coat using powders that are compliant with QUALICOAT standards: a first layer of epoxy powder (with excellent chemical and mechanical resistance) and a second finishing layer of polyester powder (resistant to UV rays and atmospheric agents). The entire painting process of the aluminium fitting starts from components that have been sandblasted in advance to make the surface more porous and increase the adherence of the paint. Ares effects alkaline and acid washing to clean the surfaces completely, then rinses with demineralised water to remove any residue particles, subsequently a chemical conversion treatment is done to protect against rusting. Protection rating: IP65. In compliance with EN 60598-1 standards. Class of insulation: 1, 960:II Installation: 960mm is equipped with one cable holder (5mm<Ø<9mm cables); H170-300mm: wiring through two rubber cable holders (5mm<Ø<9mm cables). Outdoor use requires suitable flexible cables assuring the watertightness of the cable holder.

### Yama CoB LED / Ø 150mm - H 300mm -Narrow Beam 20°

### Ceiling

Ceiling fitting

Yama H 170-300mm: equipped with 2 cable input.

Yama Ø 60mm: the fitting is equipped with 1 cable input

Protection against impact. IK 05 - 0,70 joule\* IK 07 - 2,00 joule\*\* \*(version ø¸ 110 mm) \*\*(version ø¸ 150 mm)