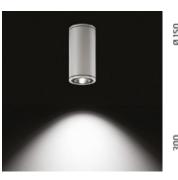

# Yama

Cylindrical luminaire for installation on ceiling - surface mounted. Configuration: extruded aluminium structure with die-cast aluminium fixing base and frame EN AB-47100 alloy (low copper content). Glass diffuser: transparent or textured with silkscreen border, fixed to the aluminium body through a robotic gluing system. Double layer coating for high resistance to corrosion: the aluminium components are painted with a double coat using powders that are compliant with QUALICOAT standards: a first layer of epoxy powder (with excellent chemical and mechanical resistance) and a second finishing layer of polyester powder (resistant to UV rays and atmospheric agents). The entire painting process of the aluminium fitting starts from components that have been sandblasted in advance to make the surface more porous and increase the adherence of the paint. Ares effects alkaline and acid washing to clean the surfaces completely, then rinses with demineralised water to remove any residue particles, subsequently a chemical conversion treatment is done to protect against rusting. Protection rating: IP65. In compliance with EN 60598-1 standards. Class of insulation: 1, 060:II Installation: Ø60mm is equipped with one cable holders (5mm-Ø<9mm cables); H170-300mm: wiring through two rubber cable holders (5mm-Ø<9mm cables). Outdoor use requires suitable flexible cables assuring the watertightness of the cable holder.

#### Yama CoB LED / Ø 150mm - H 300mm -Medium Beam 40°