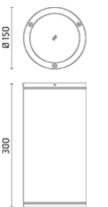

# Yama

Cylindrical luminaire for installation on ceiling - surface mounted. Configuration: extruded aluminium structure with die-cast aluminium fixing base and frame EN AB-47100 alloy (low copper content). Glass diffuser: transparent or textured with silkscreen border, fixed to the aluminium body through a robotic gluing system. Double layer coating for high resistance to corrosion: the aluminium components are painted with a double coat using powders that are compliant with QUALICOAT standards: a first layer of epoxy powder (with excellent chemical and mechanical resistance) and a second finishing layer of polyester powder (resistant to UV rays and atmospheric agents). The entire painting process of the aluminium fitting starts from components that have been sandblasted in advance to make the surface more porous and increase the adherence of the paint. Ares effects alkaline and acid washing to clean the surfaces completely, then rinses with demineralised water to remove any residue particles, subsequently a chemical conversion treatment is done to protect against rusting. Protection rating: IP65. In compliance with EN 60598-1 standards. Class of insulation: 1, 060:II Installation: Ø60mm is equipped with one cable holders (5mm-Ø<9mm cables); H170-300mm: wiring through two rubber cable holders (5mm-Ø<9mm cables). Outdoor use requires suitable flexible cables assuring the watertightness of the cable holder.

#### Yama CoB LED / Ø 150mm - H 300mm -Medium Beam 40°