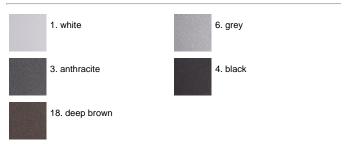

with demineralised water to protect against rusting. Protection rating: IP65. In compliance with EN 60598-1 standards. Class of insulation: 1, 060:III Installation: Ø60mm is equipped with one cable holders (5mm-Ø<9mm cables); H170-300mm: wiring through two rubber cable holders (5mm-Ø<9mm cables). Outdoor use requires suitable flexible cables assuring the watertightness of the cable holder.

#### Yama CoB LED / Ø 110mm - H 300mm -Narrow Beam 20°





Product Code Details



Light Source



WARM WHITE 3000K CoB LED 12W/220÷240V Total power 15W LED Im 1744 ÷ OUTPUT Im 1584 CRI>80 Integral electronic power supply





ARES s.r.l - Socio Unico v.le dell'Artigianato n.24 - 20881 Bernareggio - MB (Italy) www.aresill.net - flos.outdoor@flos.com

## IP65 ♥⊕C€

## Available Colors for this Version



### Warnings





equipped with 1 cable input



Yama H 170-300mm: equipped with 2 cable input.

Protection against impact. IK 05 - 0,70 joule\* IK 07 - 2,00 joule\*\* \*(version ø, 110 mm) \*\*(version ø, 150 mm)

#### Light Flux, Placement





Code: 237 SPD: (Surge Protection Device) 275Vac Maximum discharge current 10KA (8/20µs) Maximum operating current 5A Suitable for series connection - IP66