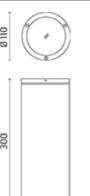

## Yama

Cylindrical luminaire for installation on ceiling - surface mounted. Configuration: extruded aluminium structure with die-cast aluminium fixing base and frame EN AB-47100 alloy (low copper content). Glass diffuser: transparent or textured with silkscreen border, fixed to the aluminium body through a robotic gluing system. Double layer coating for high resistance to corrosion: the aluminium components are painted with a double coat using powders that are compliant with QUALICOAT standards: a first layer of epoxy powder (with excellent chemical and mechanical resistance) and a second finishing layer of polyester powder (resistant to UV rays and atmospheric agents). The entire painting process of the aluminium fitting starts from components that have been sandblasted in advance to make the surface more porous and increase the adherence of the paint. Ares effects alkaline and acid washing to clean the surfaces completely, then rinses with demineralised water to protect against rusting. Protection rating: IP65. In compliance with EN 60598-1 standards. Class of insulation: 1, 060:III Installation: Ø60mm is equipped with one cable holders (5mm-Ø<9mm cables); H170-300mm: wiring through two rubber cable holders (5mm-Ø<9mm cables). Outdoor use requires suitable flexible cables assuring the watertightness of the cable holder.

#### Yama CoB LED / Ø 110mm - H 300mm -Narrow Beam 20°

Product Code Details

Light Source

WARM WHITE 3000K CoB LED 12W/220÷240V Total power 15W LED Im 1744 ÷ OUTPUT Im 1584 CRI>80 Integral electronic power supply