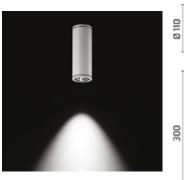

## Yama

Cylindrical luminaire for installation on ceiling - surface mounted. Configuration: extruded aluminium structure with die-cast aluminium fixing base and frame EN AB-47100 alloy (low copper content). Glass diffuser: transparent or textured with silkscreen border, fixed to the aluminium body through a robotic gluing system. Double layer coating for high resistance to corrosion: the aluminium components are painted with a double coat using powders that are compliant with QUALICOAT standards: a first layer of epoxy powder (with excellent chemical and mechanical resistance) and a second finishing layer of polyester powder (resistant to UV rays and atmospheric agents). The entire painting process of the aluminium fitting starts from components that have been sandblasted in advance to make the surface more porous and increase the adherence of the paint. Ares effects alkaline and acid washing to clean the surfaces completely, then rinses with demineralised water to protect against rusting. Protection rating: IP65. In compliance with EN 60598-1 standards. Class of insulation: 1, 060:III Installation: Ø60mm is equipped with one cable holders (5mm-Ø<9mm cables); H170-300mm: wiring through two rubber cable holders (5mm-Ø<9mm cables). Outdoor use requires suitable flexible cables assuring the watertightness of the cable holder.

#### Yama CoB LED / Ø 110mm - H 300mm -Narrow Beam 20°

Product Code Details

Light Source

WARM WHITE 3000K CoB LED 12W/220÷240V Total power 15W LED Im 1744 ÷ OUTPUT Im 1584 CRI>80 Integral electronic power supply