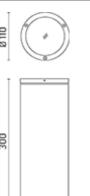

## Yama

Cylindrical luminaire for installation on ceiling - surface mounted. Configuration: extruded aluminium structure with die-cast aluminium fixing base and frame EN AB-47100 alloy (low copper content). Glass diffuser: transparent or textured with silkscreen border, fixed to the aluminium body through a robotic gluing system. Double layer coating for high resistance to corrosion: the aluminium components are painted with a double coat using powders that are compliant with QUALICOAT standards: a first layer of epoxy powder (with excellent chemical and mechanical resistance) and a second finishing layer of polyester powder (resistant to UV rays and atmospheric agents). The entire painting process of the aluminium fitting starts from components that have been sandblasted in advance to make the surface more porous and increase the adherence of the paint. Ares effects alkaline and acid washing to clean the surfaces completely, then rinses with demineralised water to protect against rusting. Protection rating: IP65. In compliance with EN 60598-1 standards. Class of insulation: 1, 060:III Installation: Ø60mm is equipped with one cable holders (5mm-Ø<9mm cables); H170-300mm: wiring through two rubber cable holders (5mm-Ø<9mm cables). Outdoor use requires suitable flexible cables assuring the watertightness of the cable holder.

#### Yama CoB LED / Ø 110mm - H 300mm -Narrow Beam 20°