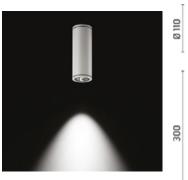

## Yama

Cylindrical luminaire for installation on ceiling - surface mounted. Configuration: extruded aluminium structure with die-cast aluminium fixing base and frame EN AB-47100 alloy (low copper content). Glass diffuser: transparent or textured with silkscreen border, fixed to the aluminium body through a robotic gluing system. Double layer coating for high resistance to corrosion: the aluminium components are painted with a double coat using powders that are compliant with QUALICOAT standards: a first layer of epoxy powder (with excellent chemical and mechanical resistance) and a second finishing layer of polyester powder (resistant to UV rays and atmospheric agents). The entire painting process of the aluminium fitting starts from components that have been sandblasted in advance to make the surface more porous and increase the adherence of the paint. Ares effects alkaline and acid washing to clean the surfaces completely, then rinses with demineralised water to protect against rusting. Protection rating: IP65. In compliance with EN 60598-1 standards. Class of insulation: 1, 060:III Installation: Ø60mm is equipped with one cable holders (5mm-Ø<9mm cables); H170-300mm: wiring through two rubber cable holders (5mm-Ø<9mm cables). Outdoor use requires suitable flexible cables assuring the watertightness of the cable holder.

#### Yama CoB LED / Ø 110mm - H 300mm -Narrow Beam 20°