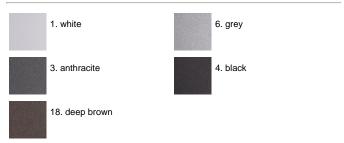

emineralised water to protect against rusting. Protection rating: IP65. In compliance with EN 60598-1 standards. Class of insulation: 1, 060:III Installation: Ø60mm is equipped with one cable holders (5mm-Ø<9mm cables); H170-300mm: wiring through two rubber cable holders (5mm-Ø<9mm cables). Outdoor use requires suitable flexible cables assuring the watertightness of the cable holder.

#### Yama CoB LED / Ø 110mm - H 300mm -Narrow Beam 20°





## Product Code Details



Light Source



NATURAL WHITE 4000K CoB LED 12W/220÷240V Total power 15W LED Im 1829 ÷ OUTPUT Im 1641 CRI>80 Integral electronic power supply





ARES s.r.l - Socio Unico v.le dell'Artigianato n.24 - 20881 Bernareggio - MB (Italy) www.aresill.net - flos.outdoor@flos.com

## IP65 ♥⊕C€

## Available Colors for this Version



### Warnings





Yama H 170-300mm: equipped with 2 cable input.

eq

Yama Ø 60mm: the fitting is equipped with 1 cable input

Protection against impact. IK 05 - 0,70 joule\* IK 07 - 2,00 joule\*\* \*(version ø, 110 mm) \*\*(version ø, 150 mm)

### Light Flux, Placement





Code: 237 SPD: (Surge Protection Device) 275Vac Maximum discharge current 10KA (8/20µs) Maximum operating current 5A Suitable for series connection - IP66