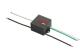

## Light Flux, Placement

Code: 237 SPD: (Surge Protection Device) 275Vac Maximum discharge current 10KA (8/20µs) Maximum operating current 5A Suitable for series connection - IP66