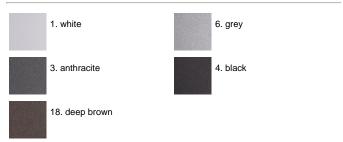

with demineralised water to protect against rusting. Protection rating: IP65. In compliance with EN 60598-1 standards. Class of insulation: 1, 060:III Installation: Ø60mm is equipped with one cable holders (5mm-Ø<9mm cables); H170-300mm: wiring through two rubber cable holders (5mm-Ø<9mm cables). Outdoor use requires suitable flexible cables assuring the watertightness of the cable holder.

#### Yama CoB LED / Ø 110mm - H 300mm -Medium Beam 40°





Product Code Details



Light Source



WARM WHITE 3000K CoB LED 12W/220÷240V Total power 15W LED Im 1744 ÷ OUTPUT Im 1552 CRI>80 Integral electronic power supply





ARES s.r.l - Socio Unico v.le dell'Artigianato n.24 - 20881 Bernareggio - MB (Italy) www.aresill.net - flos.outdoor@flos.com

## IP65 ♥⊕C€

## Available Colors for this Version



## Warnings







Yama H 170-300mm: equipped with 2 cable input.

Yam equir

Yama Ø 60mm: the fitting is equipped with 1 cable input

Protection against impact. IK 05 - 0,70 joule\* IK 07 - 2,00 joule\* \*(version ø, 110 mm) \*\*(version ø, 150 mm)

## Light Flux, Placement





Code: 237 SPD: (Surge Protection Device) 275Vac Maximum discharge current 10KA (8/20µs) Maximum operating current 5A Suitable for series connection - IP66