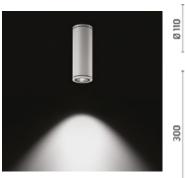

#### Yama CoB LED / Ø 110mm - H 300mm -Medium Beam 40°

Product Code Details

Light Source

WARM WHITE 3000K CoB LED 12W/220÷240V Total power 15W LED Im 1744 ÷ OUTPUT Im 1552 CRI>80 Integral electronic power supply