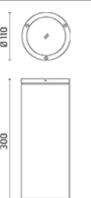

## Yama

Cylindrical luminaire for installation on ceiling - surface mounted. Configuration: extruded aluminium structure with die-cast aluminium fixing base and frame EN AB-47100 alloy (low copper content). Glass diffuser: transparent or textured with silkscreen border, fixed to the aluminium body through a robotic gluing system. Double layer coating for high resistance to corrosion: the aluminium components are painted with a double coat using powders that are compliant with QUALICOAT standards: a first layer of epoxy powder (with excellent chemical and mechanical resistance) and a second finishing layer of polyester powder (resistant to UV rays and atmospheric agents). The entire painting process of the aluminium fitting starts from components that have been sandblasted in advance to make the surface more porous and increase the adherence of the paint. Ares effects alkaline and acid washing to clean the surfaces completely, then rinses with demineralised water to protect against rusting. Protection rating: IP65. In compliance with EN 60598-1 standards. Class of insulation: 1, 060:III Installation: Ø60mm is equipped with one cable holders (5mm-Ø<9mm cables); H170-300mm: wiring through two rubber cable holders (5mm-Ø<9mm cables). Outdoor use requires suitable flexible cables assuring the watertightness of the cable holder.

## Warnings

Yama H 170-300mm: equipped with 2 cable input.

Yam equir

Yama Ø 60mm: the fitting is equipped with 1 cable input

Protection against impact. IK 05 - 0,70 joule\* IK 07 - 2,00 joule\* \*(version ø, 110 mm) \*\*(version ø, 150 mm)