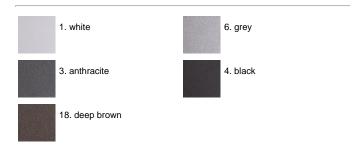

then rinses with demineralised water to remove any residue particles, subsequently a chemical conversion treatment is done to protect against rusting. Protection rating: IP65. In compliance with EN 60598-1 standards. Class of insulation: 1, 960:II Installation: 960mm is equipped with one cable holder (5mm~Ø<9mm cables); H170-300mm: wiring through two rubber cable holders (5mm<Ø<9mm cables). Outdoor use requires suitable flexible cables assuring the watertightness of the cable holder.

## Yama CoB LED / $\varnothing$ 110mm - H 300mm - Medium Beam 40°



### **Product Code Details**

531008

Light Source



NATURAL WHITE 4000K CoB LED 12W/220÷240V Total power 15W LED Im 1829 ÷ OUTPUT Im 1628 CRI>80

Integral electronic power supply



### IP65 ♥ ⊕ C€

### Available Colors for this Version



#### Warnings

### Ceiling



Ceiling fitting



Yama H 170-300mm: equipped with 2 cable input.



Yama Ø 60mm: the fitting is equipped with 1 cable input



Protection against impact. IK 05 - 0,70 joule\* IK 07 - 2,00 joule\*\* \*(version ø¸ 110 mm) \*\*(version ø¸ 150 mm)

### Light Flux, Placement







Code: 237 SPD: (Surge Protection Device) 275Vac Maximum discharge current 10KA (8/20µs) Maximum operating current 5A Suitable for series connection - IP66