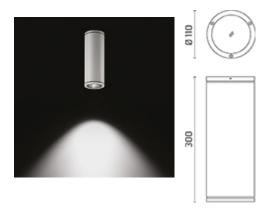

## Yama CoB LED / $\varnothing$ 110mm - H 300mm - Medium Beam 40°

### Yama

Cylindrical luminaire for installation on ceiling - surface mounted. Configuration: extruded aluminium structure with die-cast aluminium fixing base and frame EN AB-47100 alloy (low copper content). Glass diffuser: transparent or textured with silkscreen border, fixed to the aluminium body through a robotic gluing system. Double layer coating for high resistance to corrosion: the aluminium components are painted with a double coat using powders that are compliant with QUALICOAT standards: a first layer of epoxy powder (with excellent chemical and mechanical resistance) and a second finishing layer of polyester powder (resistant to UV rays and atmospheric agents). The entire painting process of the aluminium fitting starts from components that have been sandblasted in advance to make the surface more porous and increase the adherence of the paint. Ares effects alkaline and acid washing to clean the surfaces completely, then rinses with demineralised water to remove any residue particles, subsequently a chemical conversion treatment is done to protect against rusting. Protection rating: IP65. In compliance with EN 60598-1 standards. Class of insulation: 1, 960:II Installation: 960mm is equipped with one cable holder (5mm~Ø<9mm cables); H170-300mm: wiring through two rubber cable holders (5mm<Ø<9mm cables). Outdoor use requires suitable flexible cables assuring the watertightness of the cable holder.