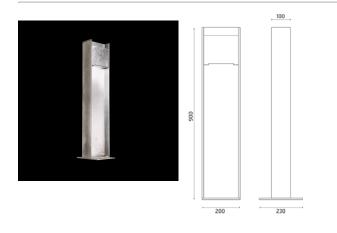

### Viviana

Bollard light. Configuration: hot-dip zinc-coated IPE steel bar (H-frame with base) for high resistance to corrosion. The emission unit, fixed to the upper part of the bar, is composed of a plastic container with zinc-coated cover. Feeding cables are hosted in a hot-dip zinc-coated cover placed on the back side of the bar. Protection Rating: IP65 In compliance with EN 60598-1 standards Class of insulation: I Installation: wiring through two rubber cable glands (8<ø<13mm cables). We recommend installation on a concrete basement or surface, directly with bolts or through the dedicated fixing plate (to be ordered separately).

### Light Flux, Placement

Code: 109 Base plated and fixing bolts 200 x 230 x H 210 mm

Code: 237 SPD: (Surge Protection Device) 275Vac Maximum discharge current 10KA (8/20µs) Maximum operating current 5A Suitable for series connection - IP66