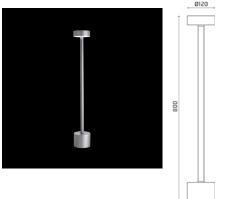

## Vincenza Power LED / H. 800 mm - With Base - 180° Asymmetric Emission

# Vincenza

Bollard light. Configuration: die-cast aluminium structure, EN AB-47100 alloy (low copper content). Extruded aluminium stem. Plastic diffuser: sandblasted Double layer coating for high resistance to corrosion: the aluminium components are painted with a double coat using powders which are compliant with QUALICOAT standards: a first layer of epoxy powder (with excellent chemical and mechanical resistance) and a second finishing layer of polyester powder (resistant to UV rays and atmospheric agents). The entire painting process of the aluminium fitting starts from components which have been sandblasted in advance to make the surface more porous and increase the adherence of the paint. Ares effects alkaline and acid washing to clean the surfaces completely, then rinses with errects alkaline and acid washing to clean the surraces completely, then rinses with demineralised water to remove any residue particles, subsequently a chemical conversion treatment is done to protect against rusting. Protection rating: IP65 (with base) or IP67 (inground) In compliance with EN 60598-1 standards Class of insulation: mains: I; low voltage: III Installation: version with base: wiring through one M16 cable gland. Direct fixation with bolts to a concrete surface or through a dedicated fixing plate (to be ordered separately) in a concrete basement; version in-ground: wiring through two M16 cable glands. For a better stability, we recommend to concrete the root of the pole. Outdoor use requires suitable flexible cables assuring the watertightness of the cable gland.