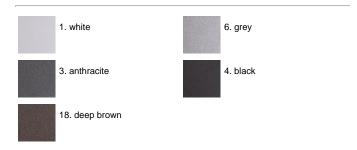

andards Class of insulation: mains: I; low voltage: III Installation: version with base: wiring through one M16 cable gland. Direct fixation with bolts to a concrete surface or through a dedicated fixing plate (to be ordered separately) in a concrete basement; version in-ground: wiring through two M16 cable glands. For a better stability, we recommend to concrete the root of the pole. Outdoor use requires suitable flexible cables assuring the watertightness of the cable gland.

## Vincenza Power LED / H. 800 mm - With Base - 180° Asymmetric Emission



## **Product Code Details**

# 10819595

Light Source



NATURAL WHITE 4000K POWER LEDs 6,4W/220÷240V Total power 8,5W LED Im 780 ÷ OUTPUT Im 380 CRI >80 Integral electronic power supply



# IP65 ♥ (€

## Available Colors for this Version



## Warnings

### **Bollard**



Bollard light



The fitting is equipped with 1 cable input for base version



Protection against impact. IK 10 - 20,00 joule

## Light Flux, Placement







Code: 237 SPD: (Surge Protection Device) 275Vac Maximum discharge current 10KA (8/20µs) Maximum operating current 5A Suitable for series connection - IP66