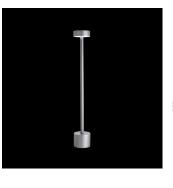

## Vincenza

Bollard light. Configuration: die-cast aluminium structure, EN AB-47100 alloy (low copper content). Extruded aluminium stem. Plastic diffuser: sandblasted Double layer coating for high resistance to corrosion: the aluminium components are painted with a double coat using powders which are compliant with QUALICOAT standards: a first layer of epoxy powder (with excellent chemical and mechanical resistance) and a second finishing layer of polyester powder (resistant to UV rays and atmospheric agents). The entire painting process of the aluminium fitting starts from components which have been sandblasted in advance to make the surface more porous and increase the adherence of the paint. Ares effects alkaline and acid washing to clean the surfaces completely, then rinses with demineralised water to remove any residue particles, subsequently a chemical conversion treatment is done to protect against rusting. Protection rating: IP65 (with base) or IP67 (inground) In compliance with EN 60598-1 standards Class of insulation: mains: I; low voltage: III Installation: version with base: wiring through one M16 cable giand. Direct fixation with bots to a concrete basement; version in-ground: wiring hrough two M16 cable glands. For a better stability, we recommend to concrete the root of the pole. Outdoor use requires suitable flexible cables assuring the watertightness of the cable gland.

#### Vincenza Power LED / H. 800 mm - With Base - 360° Symmetric Emission

#### Bollard

Protection against impact. IK 10 - 20,00 joule

Bollard light