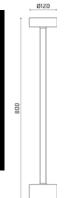

e of the paint. Ares effects alkaline and acid washing to clean the surfaces completely, then rinses with demineralised water to remove any residue particles, subsequently a chemical conversion treatment is done to protect against rusting. Protection rating: IP65 (with base) or IP67 (inground) In compliance with EN 60598-1 standards Class of insulation: mains: I; low voltage: III Installation: version with base: wiring through one M16 cable giand. Direct fixation with bots to a concrete basement; version in-ground: wiring hrough two M16 cable glands. For a better stability, we recommend to concrete the root of the pole. Outdoor use requires suitable flexible cables assuring the watertightness of the cable gland.

#### Vincenza Power LED / H. 800 mm - With Base - 360° Symmetric Emission





### Product Code Details



Light Source



NATURAL WHITE 4000K POWER LEDs 6,4W/220÷240V Total power 8,5W LED Im 780 ÷ OUTPUT Im 380 CRI >80 Integral electronic power supply





ARES s.r.l - Socio Unico v.le dell'Artigianato n.24 - 20881 Bernareggio - MB (Italy) www.aresill.net - flos.outdoor@flos.com

# IP65 𝐨 ⊕ C€

### Available Colors for this Version



### Warnings

#### Bollard



Protection against impact. IK 10 - 20,00 joule

Bollard light

### Light Flux, Placement





The fitting is equipped with 1 cable input for base version



Code: 237 SPD: (Surge Protection Device) 275Vac Maximum discharge current 10KA (8/20µs) Maximum operating current 5A Suitable for series connection - IP66