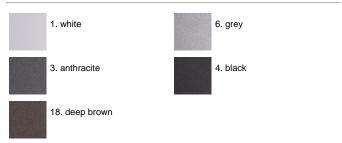

: I; low voltage: III Installation: version with base: wiring through one M16 cable giand. Direct fixation with bots to a concrete basement; version in-ground: wiring hrough two M16 cable glands. For a better stability, we recommend to concrete the root of the pole. Outdoor use requires suitable flexible cables assuring the watertightness of the cable gland.

#### Vincenza Power LED / H. 800 mm - With Base - 360° Symmetric Emission





### Product Code Details



Light Source



NATURAL WHITE 4000K POWER LEDs 6,4W/220÷240V Total power 8,5W LED Im 780 ÷ OUTPUT Im 380 CRI >80 Integral electronic power supply





ARES s.r.l - Socio Unico v.le dell'Artigianato n.24 - 20881 Bernareggio - MB (Italy) www.aresill.net - flos.outdoor@flos.com

# IP65 𝐨 ⊕ C€

### Available Colors for this Version



### Warnings

#### Bollard



Protection against impact. IK 10 - 20,00 joule

Bollard light

### Light Flux, Placement





The fitting is equipped with 1 cable input for base version



Code: 237 SPD: (Surge Protection Device) 275Vac Maximum discharge current 10KA (8/20µs) Maximum operating current 5A Suitable for series connection - IP66