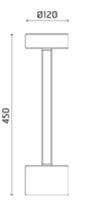

#### Vincenza Power LED / H. 450 mm - With Base - 360° Symmetric Emission

Product Code Details

Light Source

NATURAL WHITE 4000K POWER LEDs 6,4W/220÷240V Total power 8,5W LED Im 780 ÷ OUTPUT Im 380 CRI >80 Integral electronic power supply