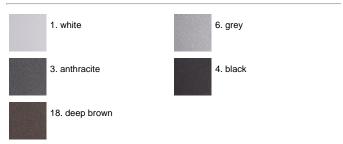

land. Direct fixation with bolts to a concrete surface or through a dedicated fixing plate (to be ordered separately) in a concrete basement; version in-ground: wiring through two M16 cable glands. For a better stability, we recommend to concrete the root of the pole. Outdoor use requires suitable flexible cables assuring the watertightness of the cable gland.

#### Vincenza Power LED / H. 450 mm - With Base - 360° Symmetric Emission





Product Code Details



Light Source



NATURAL WHITE 4000K POWER LEDs 6,4W/220÷240V Total power 8,5W LED Im 780 ÷ OUTPUT Im 380 CRI >80 Integral electronic power supply





ARES s.r.l - Socio Unico v.le dell'Artigianato n.24 - 20881 Bernareggio - MB (Italy) www.aresill.net - flos.outdoor@flos.com

## IP65 𝐨 ⊕ C€

#### Available Colors for this Version



#### Warnings

#### Bollard



Protection against impact. IK 10 - 20,00 joule

Bollard light

### Light Flux, Placement







Code: 237 SPD: (Surge Protection Device) 275Vac Maximum discharge current 10KA (8/20µs) Maximum operating current 5A Suitable for series connection - IP66