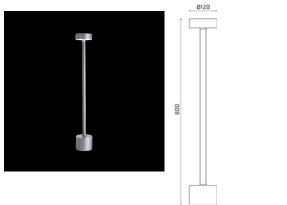

# Vincenza Power LED / H. 800 mm - With Base - 360° Symmetric Emission

### Vincenza

Bollard light. Configuration: die-cast aluminium structure, EN AB-47100 alloy (low copper content). Extruded aluminium stem. Plastic diffuser: sandblasted Double layer coating for high resistance to corrosion: the aluminium components are painted with a double coat using powders which are compliant with QUALICOAT standards: a first layer of epoxy powder (with excellent chemical and mechanical resistance) and a second finishing layer of polyester powder (resistant to UV rays and atmospheric agents). The entire painting process of the aluminium fitting starts from components which have been sandblasted in advance to make the surface more porous and increase the adherence of the paint. Ares effects alkaline and acid washing to clean the surfaces completely, then rinses with demineralised water to remove any residue particles, subsequently a chemical conversion treatment is done to protect against rusting. Protection rating: IP65 (with base) or IP67 (inground) In compliance with EN 60598-1 standards Class of insulation: mains: I; low voltage: III III Installation: version with base: wiring through one M16 cable gland. Direct fixation with bolts to a concrete surface or through a dedicated fixing plate (to be ordered separately) in a concrete basement; version in-ground: wiring through two M16 cable glands. For a better stability, we recommend to concrete the root of the pole. Outdoor use requires suitable flexible cables assuring the watertightness of the cable gland.