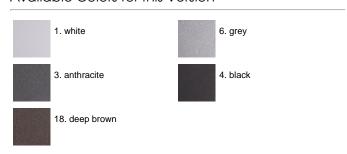

eatment is done to protect against rusting. Protection rating: IP65 (with base) or IP67 (inground) In compliance with EN 60598-1 standards Class of insulation: mains: I; low voltage: III III Installation: version with base: wiring through one M16 cable gland. Direct fixation with bolts to a concrete surface or through a dedicated fixing plate (to be ordered separately) in a concrete basement; version in-ground: wiring through two M16 cable glands. For a better stability, we recommend to concrete the root of the pole. Outdoor use requires suitable flexible cables assuring the watertightness of the cable gland.

# Vincenza Power LED / H. 800 mm - With Base - 360° Symmetric Emission



## 

Protection against impact. IK 10 - 20,00 joule

# IP65 ♥ ⊕ C€

#### Available Colors for this Version



#### Warnings

#### **Bollard**



Bollard light



The fitting is equipped with 1 cable input for base version

### Light Flux, Placement





#### **Product Code Details**

# 10813094

Light Source



WARM WHITE 3000K POWER LEDs 6,4W/220÷240V Total power 8,5W LED Im 720 ÷ OUTPUT Im 351 CRI >80 Integral electronic power supply





Code: 237 SPD: (Surge Protection Device) 275Vac Maximum discharge current 10KA (8/20µs) Maximum operating current 5A Suitable for series connection - IP66