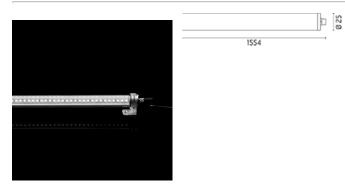

### Tau

Light for installation on wall or ceiling - surface mounted. Configuration: polycarbonate tube, opal or transparent, with anti-UV filter. Polycarbonate fixing brackets and anodized aluminium closing caps. Protection Rating: IP65 In compliance with EN 60588-1 standards Class of insulation: III Installation: the luminaire is supplied with a screw connector and requires the use of a feeding cable (direct to power supply or for end-to-end connection) to be ordered separately. Parallel wiring required. Maximum end-to-end sequence: 5000mm.

#### Tau Low Power LED / L. 1554 - Transparent Tube