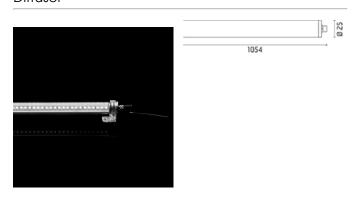

# Tau Low Power LED / L. 1054 - Transparent Diffuser

### Tau

Light for installation on wall or ceiling - surface mounted. Configuration: polycarbonate tube, opal or transparent, with anti-UV filter. Polycarbonate fixing brackets and anodized aluminium closing caps. Protection Rating: IP65 In compliance with EN 60598-1 standards Class of insulation: III Installation: the luminaire is supplied with a screw connector and requires the use of a feeding cable (direct to power supply or for end-to-end connection) to be ordered separately. Parallel wiring required. Maximum end-to-end sequence: 5000mm.