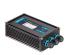

Code: 173 Supply cable L. 80 mm Double connector

Code: 174 Supply cable L. 200 mm Double connector

Code: 144 Supported n. of lamps: 1 Power supply 17W/110÷240V - 24Vdc (15W@110V) IP20 CLASS II SELV.

Code: 176 Supported n. of lamps: 1 Power supply 17W/110÷240V - 24Vdc (15W@110V) IP67 CLASS II SELV.