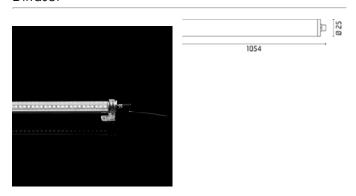

# Tau Low Power LED / L. 1054 - Transparent Diffuser

### Tau

Light for installation on wall or ceiling - surface mounted. Configuration: polycarbonate tube, opal or transparent, with anti-UV filter. Polycarbonate fixing brackets and anodized aluminium closing caps. Protection Rating: IP65 In compliance with EN 60598-1 standards Class of insulation: III Installation: the luminaire is supplied with a screw connector and requires the use of a feeding cable (direct to power supply or for end-to-end connection) to be ordered separately. Parallel wiring required. Maximum end-to-end sequence: 5000mm.