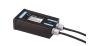

Code: 173 Supply cable L. 80 mm Double connector

Code: 174 Supply cable L. 200 mm Double connector

Code: 144 Supported n. of lamps: 1 Power supply 17W/110÷240V - 24Vdc (15W@110V) IP20 CLASS II SELV.

Code: 176 Supported n. of lamps: 1 Power supply 17W/110÷240V - 24Vdc (15W@110V) IP67 CLASS II SELV.