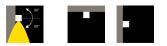

# 573032

**Product Sheet** 

### Tau

Light for installation on wall or ceiling - surface mounted. Configuration: polycarbonate tube, opal or transparent, with anti-UV filter. Polycarbonate fixing brackets and anodized aluminium closing caps. Protection Rating: IP65 In compliance with EN 60588-1 standards Class of insulation: III Installation: the luminaire is supplied with a screw connector and requires the use of a feeding cable (direct to power supply or for end-to-end connection) to be ordered separately. Parallel wiring required. Maximum end-to-end sequence: 5000mm.

#### Tau Low Power LED / L. 554 - Opal Diffuser



## IP65 ♥ � €

#### Warnings





Remote device required

Ceiling fitting



#### Light Flux, Placement



#### Product Code Details



#### Light Source



NATURAL WHITE 4000K LOW POWER LEDs 5W/24Vdc Total power 5W LED Im 420 ÷ OUTPUT Im 196 CRI>80 Remote electronic power supply to be ordered Dimmable on request, acc.: 144,176





ARES s.r.l - Socio Unico

v.le dell'Artigianato n.24 - 20881 Bernareggio - MB (Italy) www.aresill.net - flos.outdoor@flos.com



Installation requires a feeding cable (acc. code 172, 173 or 174)

Protection against impact. IK 06 - 1,00 joule

#### Accessories



Code: 172 Supply cable L. 2000 mm Single connector



Code: 174 Supply cable L. 200 mm Double connector

Supported n. of lamps: 1

Supported n. of lamps: 2

Power supply 10W/110÷240V - 24Vdc

IP67 CLASS II SELV.

Power supply dual function Vout 24Vdc: 8W/100÷240V

lout 350mA: 6X1W/100÷240V - IP65 CLASS II