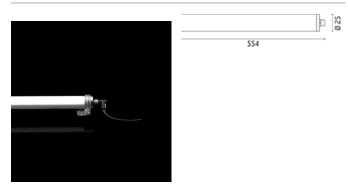

### Tau

Light for installation on wall or ceiling - surface mounted. Configuration: polycarbonate tube, opal or transparent, with anti-UV filter. Polycarbonate fixing brackets and anodized aluminium closing caps. Protection Rating: IP65 In compliance with EN 60588-1 standards Class of insulation: III Installation: the luminaire is supplied with a screw connector and requires the use of a feeding cable (direct to power supply or for end-to-end connection) to be ordered separately. Parallel wiring required. Maximum end-to-end sequence: 5000mm.

#### Tau Low Power LED / L. 554 - Opal Diffuser