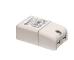

Power supply dual function Vout 24Vdc: 8W/100÷240V

lout 350mA: 6X1W/100÷240V - IP65 CLASS II

Code: 106

SELV EQ.

Code: 175

Code: 173 Supply cable L. 80 mm Double connector

Code: 150 Supported n. of lamps: 1 Power supply dual function Vout 24Vdc: 8W/100÷240V Iout 350mA: 6X1W/100÷240V IP20 CLASS II SELV EQ.

Code: 87 Supported n. of lamps: 2 Power supply 10W/110÷240V - 24Vdc IP20 CLASS II SELV.

Code: 144 Supported n. of lamps: 3 Power supply 17W/110+240V - 24Vdc (15W@110V) IP20 CLASS II SELV.

Code: 176 Supported n. of lamps: 3 Power supply 17W/110+240V - 24Vdc (15W@110V) IP67 CLASS II SELV.