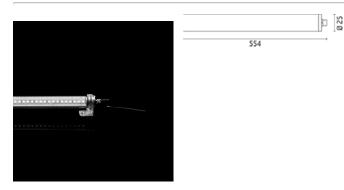

## Tau

Light for installation on wall or ceiling - surface mounted. Configuration: polycarbonate tube, opal or transparent, with anti-UV filter. Polycarbonate fixing brackets and anodized aluminium closing caps. Protection Rating: IP65 In compliance with EN 60588-1 standards Class of insulation: III Installation: the luminaire is supplied with a screw connector and requires the use of a feeding cable (direct to power supply or for end-to-end connection) to be ordered separately. Parallel wiring required. Maximum end-to-end sequence: 5000mm.

#### Tau Low Power LED / L. 554 - Transparent Diffuser

ARES s.r.l - Socio Unico v.le dell'Artigianato n.24 - 20881 Bernareggio - MB (Italy) www.aresill.net - flos.outdoor@flos.com