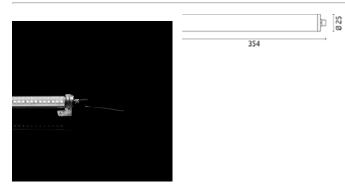

#### Tau Low Power LED / L. 354 - Transparent Diffuser

ARES s.r.l - Socio Unico v.le dell'Artigianato n.24 - 20881 Bernareggio - MB (Italy) www.aresill.net - flos.outdoor@flos.com

## Tau

Light for installation on wall or ceiling - surface mounted. Configuration: polycarbonate tube, opal or transparent, with anti-UV filter. Polycarbonate fixing brackets and anodized aluminium closing caps. Protection Rating: IP65 In compliance with EN 60588-1 standards Class of insulation: III Installation: the luminaire is supplied with a screw connector and requires the use of a feeding cable (direct to power supply or for end-to-end connection) to be ordered separately. Parallel wiring required. Maximum end-to-end sequence: 5000mm.