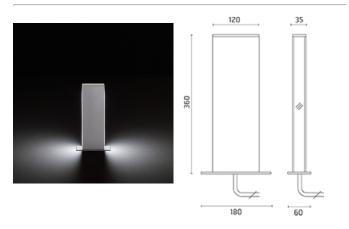

#### Talia Low Power LED / H. 360 mm - Double Emission

### Talia

Bollard light. Configuration: extruded aluminium structure. Polycarbonate diffuser: opal UV-stabilised. Double layer coating for high resistance to corrosion: the aluminium components are painted with a double coat using powders which are compliant with QUALICOAT standards: a first layer of epoxy powder (with excellent chemical and mechanical resistance) and a second finishing layer of polyester powder (resistant to UV rays and atmospheric agents). The entire painting process of the aluminium fitting starts from components which have been sandblasted in advance to make the surface more porous and increase the adherence of the paint. Ares effects alkaline and acid washing to clean the surfaces completely, then rinses with demineralised water to remove any residue particles, subsequently a chemical conversion treatment is done to protect against rusting. Protection rating: IP65 In compliance with EN 60598-1 standards Class of insulation: Installation: The LED module is housed in a sealed transparent polycarbonate cylinder with compensation valve. The luminaire is equipped with a piece of cable and a wiring kit with crimp connectors and an adhesive heat-shrink tubing for a watertight electrical connection. We recommend installation on a concrete basement or surface, directly with bolts or through the dedicated fixing plate (to be ordered separately). Outdoor use requires suitable flexible cables. We recommend the use of a connection system with a protection degree greater than or equal to the protection degree of the luminaire.