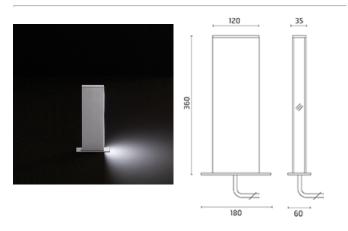

# Talia Low Power LED / H. 360 mm - Single Emission

#### **Bollard**

Bollard light

Pre-wired with approx 200mm of cable

Protection against impact. IK 08 - 05,00 joule

## 503011

Light Source

NATURAL WHITE 4000K LOW POWER LEDs  $3W/220\div240V$  Total power 4W LED Im  $216\div OUTPUT$  Im 73 CRI >80

Integral electronic power supply

Code: 139 Base plate and fixing bolts 160 x 100 x H 170 mm