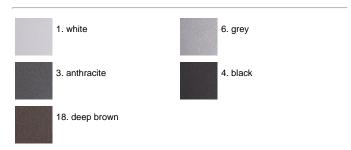

otection rating: IP65 In compliance with EN 60598-1 standards Class of insulation: Il Installation: The LED module is housed in a sealed transparent polycarbonate cylinder with compensation valve. The luminaire is equipped with a piece of cable and a wiring kit with crimp connectors and an adhesive heat-shrink tubing for a watertight electrical connection. We recommend installation on a concrete basement or surface, directly with bolts or through the dedicated fixing plate (to be ordered separately). Outdoor use requires suitable flexible cables. We recommend the use of a connection system with a protection degree greater than or equal to the protection degree of the luminaire.

# Talia Low Power LED / H. 360 mm - Single Emission



### IP65 ▼ □ C€

#### Available Colors for this Version



#### Warnings

#### **Bollard**



Bollard light



Pre-wired with approx 200mm of cable



Protection against impact. IK 08 - 05,00 joule

### Light Flux, Placement





#### **Product Code Details**

## 503011

Light Source



NATURAL WHITE 4000K LOW POWER LEDs  $3W/220\div240V$  Total power 4W LED Im  $216\div OUTPUT$  Im 73 CRI >80

Integral electronic power supply





Code: 139 Base plate and fixing bolts 160 x 100 x H 170 mm



Code: 237 SPD: (Surge Protection Device) 275Vac Maximum discharge current 10KA (8/20µs) Maximum operating current 5A Suitable for series connection - IP66