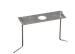

## 503011

Light Source

NATURAL WHITE 4000K LOW POWER LEDs  $3W/220\div240V$  Total power 4W LED Im  $216\div OUTPUT$  Im 73 CRI >80

Integral electronic power supply

Code: 139 Base plate and fixing bolts 160 x 100 x H 170 mm