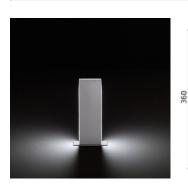

#### Talia Low Power LED / H. 360 mm - Double Emission

#### Bollard

Protection against impact. IK 08 - 05,00 joule

Bollard light