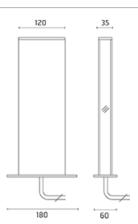

rsion treatment is done to protect against rusting. Protection rating: IP65 In compliance with EN 60598-1 standards Class of insulation: II Installation: The LED module is housed in a sealed transparent polycarbonate cylinder with compensation valve. The luminaire is equipped with a piece of cable and a wiring kit with crimp connectors and an adhesive heat-shrink tubing for a watertight electrical connection. We recommend installation on a concrete basement or surface, directly with bolts or through the dedicated fixing plate (to be ordered separately). Outdoor use requires suitable flexible cables. We recommend the use of a connection system with a protection degree greater than or equal to the protection degree of the luminaire.

#### Talia Low Power LED / H. 360 mm - Double Emission





# IP65 ♥ □ C €

THE OUTDOOR BY FLOS ARES s.r.I - Socio Unico

## Available Colors for this Version

www.aresill.net - flos.outdoor@flos.com

v.le dell'Artigianato n.24 - 20881 Bernareggio - MB (Italy)



Pre-wired with approx

200mm of cable

#### Warnings

#### Bollard



Protection against impact. IK 08 - 05,00 joule

Bollard light

## Light Flux, Placement



Product Code Details



Light Source



WARM WHITE 3000K LOW POWER LEDs 2x(3W)/220÷240V Total power 7W LED Im 2x216 ÷ OUTPUT Im 2x73 CRI >80 Integral electronic power supply



#### Accessories



Code: 139 Base plate and fixing bolts 160 x 100 x H 170 mm



Code: 237 SPD: (Surge Protection Device) 275Vac Maximum discharge current 10KA (8/20µs) Maximum operating current 5A Suitable for series connection - IP66