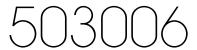

## 503006

Light Source

WARM WHITE 3000K LOW POWER LEDs 3W/220÷240V Total power 4W LED Im 216 ÷ OUTPUT Im 73 CRI >80

Integral electronic power supply

Code: 139 Base plate and fixing bolts 160 x 100 x H 170 mm