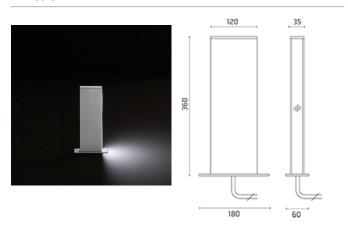

# Talia Low Power LED / H. 360 mm - Single Emission

#### **Bollard**

Bollard light

Pre-wired with approx 200mm of cable

#### Light Flux, Placement