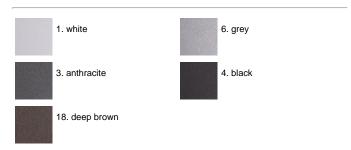

otection rating: IP65 In compliance with EN 60598-1 standards Class of insulation: Il Installation: The LED module is housed in a sealed transparent polycarbonate cylinder with compensation valve. The luminaire is equipped with a piece of cable and a wiring kit with crimp connectors and an adhesive heat-shrink tubing for a watertight electrical connection. We recommend installation on a concrete basement or surface, directly with bolts or through the dedicated fixing plate (to be ordered separately). Outdoor use requires suitable flexible cables. We recommend the use of a connection system with a protection degree greater than or equal to the protection degree of the luminaire.

# Talia Low Power LED / H. 360 mm - Single Emission



### IP65 ▼ □ C€

#### Available Colors for this Version



#### Warnings

#### **Bollard**



Bollard light



Pre-wired with approx 200mm of cable



#### Light Flux, Placement





#### **Product Code Details**

## 503006

Light Source



WARM WHITE 3000K LOW POWER LEDs 3W/220÷240V Total power 4W LED Im 216 ÷ OUTPUT Im 73 CRI >80

Integral electronic power supply





Code: 139 Base plate and fixing bolts 160 x 100 x H 170 mm



Code: 237 SPD: (Surge Protection Device) 275Vac Maximum discharge current 10KA (8/20µs) Maximum operating current 5A Suitable for series connection - IP66