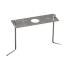

#### Accessories

Code: 139 Base plate and fixing bolts 160 x 100 x H 170 mm

Code: 237 SPD: (Surge Protection Device) 275Vac Maximum discharge current 10KA (8/20µs) Maximum operating current 5A Suitable for series connection - IP66