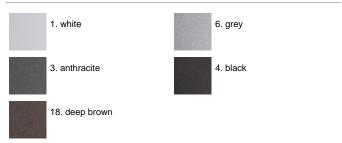

t-shrink tubing for a watertight electrical connection. We recommend installation on a concrete basement or surface, directly with bolts or through the dedicated fixing plate (to be ordered separately). Outdoor use requires suitable flexible cables. We recommend the use of a connection system with a protection degree greater than or equal to the protection degree of the luminaire.

#### Talia Low Power LED / H. 560 mm - Single Emission





### Product Code Details



Light Source



WARM WHITE 3000K LOW POWER LEDs 5W/220÷240V Total power 6W LED Im 360 ÷ OUTPUT Im 123 CRI >80 Integral electronic power supply





ARES s.r.l - Socio Unico v.le dell'Artigianato n.24 - 20881 Bernareggio - MB (Italy) www.aresill.net - flos.outdoor@flos.com

# IP65 ♥ □ C€

## Available Colors for this Version



### Warnings

#### Bollard



Protection against impact. IK 08 - 05,00 joule

Bollard light

## Light Flux, Placement





#### Accessories



Code: 139 Base plate and fixing bolts 160 x 100 x H 170 mm



Code: 237 SPD: (Surge Protection Device) 275Vac Maximum discharge current 10KA (8/20µs) Maximum operating current 5A Suitable for series connection - IP66