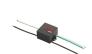

#### Accessories

Code: 139 Base plate and fixing bolts 160 x 100 x H 170 mm

Code: 237 SPD: (Surge Protection Device) 275Vac Maximum discharge current 10KA (8/20µs) Maximum operating current 5A Suitable for series connection - IP66