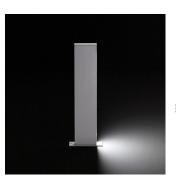

# Talia

Bollard light. Configuration: extruded aluminium structure. Polycarbonate diffuser: opal UVstabilised. Double layer coating for high resistance to corrosion: the aluminium components are painted with a double coat using powders which are compliant with QUALICOAT standards: a first layer of epoxy powder (with excellent chemical and mechanical resistance) and a second finishing layer of polyester powder (resistant to UV rays and atmospheric agents). The entire painting process of the aluminium fitting starts from components which have been sandblasted in advance to make the surface more porous and increase the adherence of the paint. Ares effects alkaline and acid washing to clean the surfaces completely, then rinses with demineralised water to remove any residue particles, subsequently a chemical conversion treatment is done to protect against rusting. Protection rating: IP65 In compliance with EN 60598-1 standards Class of insulation: II Installation: The LED module is housed in a sealed transparent polycarbonate cylinder with compensation valve. The luminaire is equipped with a piece of cable and a wiring kit with crimp connectors and an adhesive heat-shrink tubing for a watertight electrical connection. We recommend installation on a concrete basement or surface, directly with bolts or through the dedicated fixing plate (to be ordered separately). Outdoor use requires suitable flexible cables. We recommend the use of a connection system with a protection degree greater than or equal to the protection degree of the luminaire.

#### Bollard

Protection against impact. IK 08 - 05,00 joule

Bollard light