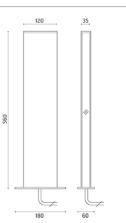

#### Talia Low Power LED / H. 560 mm - Single Emission

## Light Flux, Placement