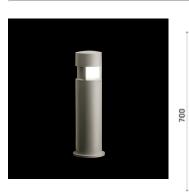

# Silvia Post

Outdoor luminaire for installation on floor. Configuration: die-cast aluminium structure EN AB-47100 alloy (low copper content), extruded aluminium pole, borosilicate transparent or sandblasted glass, moulded silicone gaskets. Double layer coating for high resistance to corrosion: The aluminium components are painted with a double coat using powders which are complaint with QUALICOAT standards: a first layer of epoxy powder (with excellent chemical and mechanical resistance) and a second finishing layer of polyester powder (resistant to UV rays and atmospheric agents). The entire painting process of the aluminium fitting starts from components which have been sand-blasted in advance to make the surface more porous and increase the adherence of the paint. Ares effects Make the surface more periods and increase the adherence of the paint. Arese effects alkaline and acid washing to clean the surfaces completely, then rinses with demineralised water to remove any residue particles, subsequently a chemical conversion treatment is done to protect against rusting. Protection Rating: IP65. In compliance with EN 60598-1 standards. Class of insulation: I. Installation: the luminaire is supplied with a piece of cable and an IP68 connector (for cables  $5<\sigma<13mm$ ) for direct or end-to-end connection. We recommend installation on a concrete basement or surface, directly with bolts or through the dedicated fixing plate (to be ordered separately).

#### Silvia on post / H. 700 mm - Sandblasted Glass - 120° Emission

Product Code Details

Light Source

TC-TEL 26W GX24q-3 Electronic ballast

ARES s.r.l - Socio Unico v.le dell'Artigianato n.24 - 20881 Bernareggio - MB (Italy) www.aresill.net - flos.outdoor@flos.com

#### Bollard

Protection against impact. IK 07 - 02,00 joule

Bollard light