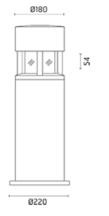

#### Silvia on post / H. 700 mm - Sandblasted Glass - 120° Emission

Product Code Details

Light Source

TC-TEL 26W GX24q-3 Electronic ballast

ARES s.r.l - Socio Unico v.le dell'Artigianato n.24 - 20881 Bernareggio - MB (Italy) www.aresill.net - flos.outdoor@flos.com

#### Bollard

Protection against impact. IK 07 - 02,00 joule

Bollard light