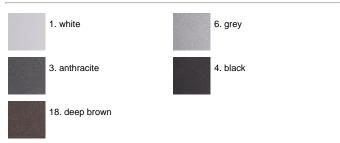

uently a chemical conversion treatment is done to protect against rusting. Protection Rating: IP65. In compliance with EN 60598-1 standards. Class of insulation: I. Installation: the luminaire is supplied with a piece of cable and an IP68 connector (for cables  $5<\sigma<13mm$ ) for direct or end-to-end connection. We recommend installation on a concrete basement or surface, directly with bolts or through the dedicated fixing plate (to be ordered separately).

#### Silvia on post / H. 700 mm - Sandblasted Glass - 120° Emission





Product Code Details



Light Source



TC-TEL 26W GX24q-3 Electronic ballast





ARES s.r.l - Socio Unico v.le dell'Artigianato n.24 - 20881 Bernareggio - MB (Italy) www.aresill.net - flos.outdoor@flos.com

# IP65 𝖳 ⊕ €€

## Available Colors for this Version



## Warnings

#### Bollard



Protection against impact. IK 07 - 02,00 joule

Bollard light

## Light Flux, Placement





The fitting is equipped with 1

cable input



#### Accessories



Code: 21 Base plate and pole fixing bolts 174 x H 200 mm