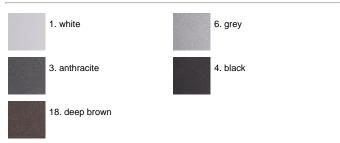

emove any residue particles, subsequently a chemical conversion treatment is done to protect against rusting. Protection Rating: IP65. In compliance with EN 60598-1 standards. Class of insulation: I. Installation: the luminaire is supplied with a piece of cable and an IP68 connector (for cables 5<<13mm) for direct or end-to-end connection. We recommend installation on a concrete basement or surface, directly with bolts or through the dedicated fixing plate (to be ordered separately).

#### Silvia on post / H. 700 mm - Transparent Glass - 120° Emission





Product Code Details



Light Source



HIT-CE 70W G12





ARES s.r.I - Socio Unico v.le dell'Artigianato n.24 - 20881 Bernareggio - MB (Italy) www.aresill.net - flos.outdoor@flos.com

# IP65 ♥⊕C€

## Available Colors for this Version



### Warnings

#### Bollard



Protection against impact. IK 07 - 02,00 joule

## Light Flux, Placement

Bollard light





Light Flux

#### Accessories



Code: 21 Base plate and pole fixing bolts 174 x H 200 mm