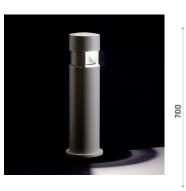

# Silvia Post

Outdoor luminaire for installation on floor. Configuration: die-cast aluminium structure EN AB-47100 alloy (low copper content), extruded aluminium pole, borosilicate transparent or sandblasted glass, moulded silicone gaskets. Double layer coating for high resistance to corrosion: The aluminium components are painted with a double coat using powders which are complaint with QUALICOAT standards: a first layer of epoxy powder (with excellent chemical and mechanical resistance) and a second finishing layer of polyester powder (resistant to UV rays and atmospheric agents). The entire painting process of the aluminium fitting starts from components which have been sand-blasted in advance to make the surface more porous and increase the adherence of the paint. Ares effects alkaline and acid washing to clean the surfaces completely, then rinses with demineralised water to remove any residue particles, subsequently a chemical conversion treatment is done to protect against rusting. Protection Rating: IP65. In compliance with EN 60598-1 standards. Class of insulation: I. Installation: the luminaire is supplied with a piece of cable and an IP68 connector (for cables 5<<13mm) for direct or end-to-end connection. We recommend installation on a concrete basement or surface, directly with bolts or through the dedicated fixing plate (to be ordered separately).

#### Silvia on post / H. 700 mm - Transparent Glass - 120° Emission

Product Code Details

Light Source

HIT-CE 70W G12

ARES s.r.I - Socio Unico v.le dell'Artigianato n.24 - 20881 Bernareggio - MB (Italy) www.aresill.net - flos.outdoor@flos.com

#### Bollard

Protection against impact. IK 07 - 02,00 joule

## Light Flux, Placement

Bollard light

Light Flux