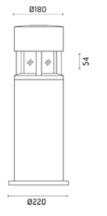

# Silvia Post

Outdoor luminaire for installation on floor. Configuration: die-cast aluminium structure EN AB-47100 alloy (low copper content), extruded aluminium pole, borosilicate transparent or sandblasted glass, moulded silicone gaskets. Double layer coating for high resistance to corrosion: The aluminium components are painted with a double coat using powders which are complaint with QUALICOAT standards: a first layer of epoxy powder (with excellent chemical and mechanical resistance) and a second finishing layer of polyester powder (resistant to UV rays and atmospheric agents). The entire painting process of the aluminium fitting starts from components which have been sand-blasted in advance to make the surface more porous and increase the adherence of the paint. Ares effects alkaline and acid washing to clean the surfaces completely, then rinses with demineralised water to remove any residue particles, subsequently a chemical conversion treatment is done to protect against rusting. Protection Rating: IP65. In compliance with EN 60598-1 standards. Class of insulation: I. Installation: the luminaire is supplied with a piece of cable and an IP68 connector (for cables 5<<13mm) for direct or end-to-end connection. We recommend installation on a concrete basement or surface, directly with bolts or through the dedicated fixing plate (to be ordered separately).

#### Silvia on post / H. 700 mm - Transparent Glass - 120° Emission

Product Code Details

Light Source

HIT-CE 70W G12

ARES s.r.I - Socio Unico v.le dell'Artigianato n.24 - 20881 Bernareggio - MB (Italy) www.aresill.net - flos.outdoor@flos.com