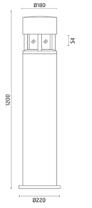

#### Silvia on post / H. 1200 mm - Transparent Glass - 360° Emission

## Product Code Details

Light Source

HIT-CE 70W G12

ARES s.r.I - Socio Unico v.le dell'Artigianato n.24 - 20881 Bernareggio - MB (Italy) www.aresill.net - flos.outdoor@flos.com