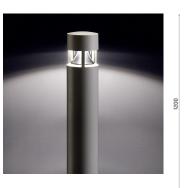

# Silvia Post

Outdoor luminaire for installation on floor. Configuration: die-cast aluminium structure EN AB-47100 alloy (low copper content), extruded aluminium pole, borosilicate transparent or sandblasted glass, moulded silicone gaskets. Double layer coating for high resistance to corrosion: The aluminium components are painted with a double coat using powders which are complaint with QUALICOAT standards: a first layer of epoxy powder (with excellent chemical and mechanical resistance) and a second finishing layer of polyester powder (resistant to UV rays and atmospheric agents). The entire painting process of the aluminium fitting starts from components which have been sand-blasted in advance to make the surface more porous and increase the adherence of the paint. Ares effects alkaline and acid washing to clean the surfaces completely, then rinses with demineralised water to remove any residue particles, subsequently a chemical conversion treatment is done to protect against rusting. Protection Rating: IP65. In compliance with EN 60598-1 standards. Class of insulation: I. Installation: the luminaire is supplied with a piece of cable and an IP68 connector (for cables 5<<13mm) for direct or end-to-end connection. We recommend installation on a concrete basement or surface, directly with bolts or through the dedicated fixing plate (to be ordered separately).

#### Silvia on post / H. 1200 mm - Transparent Glass - 360° Emission

#### Bollard

Protection against impact. IK 07 - 02,00 joule

Bollard light