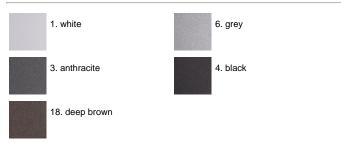

any residue particles, subsequently a chemical conversion treatment is done to protect against rusting. Protection Rating: IP65. In compliance with EN 60598-1 standards. Class of insulation: I. Installation: the luminaire is supplied with a piece of cable and an IP68 connector (for cables 5<<13mm) for direct or end-to-end connection. We recommend installation on a concrete basement or surface, directly with bolts or through the dedicated fixing plate (to be ordered separately).

#### Silvia on post / H. 1200 mm - Transparent Glass - 360° Emission





## Product Code Details



Light Source



HIT-CE 70W G12





ARES s.r.I - Socio Unico v.le dell'Artigianato n.24 - 20881 Bernareggio - MB (Italy) www.aresill.net - flos.outdoor@flos.com

# IP65 ♥⊕C€

### Available Colors for this Version



#### Warnings

#### Bollard



Protection against impact. IK 07 - 02,00 joule

Bollard light

## Light Flux, Placement





#### Accessories



Code: 21 Base plate and pole fixing bolts 174 x H 200 mm