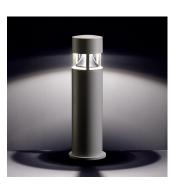

ass of insulation: I. Installation: the luminaire is supplied with a piece of cable and an IP68 connector (for cables 5<a href="action-rung">acceptage and acceptage and an IP68 connector (for cables 5<a href="action-rung">acceptage and acceptage and an IP68 connector (for cables 5<a href="action-rung">acceptage acceptage and an IP68 connector (for cables 5<a href="action-rung">acceptage acceptage acceptage and an IP68 connector (for cables 5<a href="action-rung">acceptage acceptage acceptage acceptage and an IP68 connector (for cables 5<a href="action-rung">acceptage acceptage acceptage acceptage acceptage acceptage acceptage acceptage and an IP68 connector (for cables 5<a href="action-rung">acceptage acceptage acceptag

#### Silvia on post / H. 700 mm - Transparent Glass - 360° Emission





## IP65 ♥ ⊕ C€

#### Available Colors for this Version



#### Warnings

#### **Bollard**



Bollard light



The fitting is equipped with 1 cable input

Protection against impact. IK 07 - 02,00 joule

#### Light Flux, Placement





#### **Product Code Details**

857167

Light Source



HIT-CE 70W G12





Code: 21 Base plate and pole fixing bolts 174 x H 200 mm