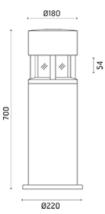

#### Silvia on post / H. 700 mm - Transparent Glass - 360° Emission

#### **Product Code Details**

857167

Light Source

HIT-CE 70W G12

Code: 21 Base plate and pole fixing bolts 174 x H 200 mm