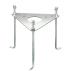

#### **Product Code Details**

857167

Light Source

HIT-CE 70W G12

Code: 21 Base plate and pole fixing bolts 174 x H 200 mm