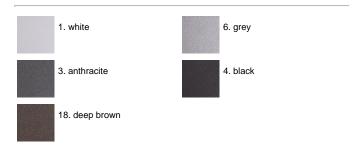

d with a piece of cable and an IP68 connector (for cables 5<a href="action-rung">acceptage and acceptage and an IP68 connector (for cables 5<a href="action-rung">acceptage and acceptage and an IP68 connector (for cables 5<a href="action-rung">acceptage acceptage and an IP68 connector (for cables 5<a href="action-rung">acceptage acceptage acceptage and an IP68 connector (for cables 5<a href="action-rung">acceptage acceptage acceptage acceptage and an IP68 connector (for cables 5<a href="action-rung">acceptage acceptage acceptage acceptage acceptage acceptage acceptage acceptage and an IP68 connector (for cables 5<a href="action-rung">acceptage acceptage acceptag

#### Silvia on post / H. 700 mm - Transparent Glass - 360° Emission





## IP65 ♥ ⊕ C€

#### Available Colors for this Version



#### Warnings

#### **Bollard**



Bollard light



The fitting is equipped with 1 cable input

Protection against impact. IK 07 - 02,00 joule

#### Light Flux, Placement





#### **Product Code Details**

857167

Light Source



HIT-CE 70W G12





Code: 21 Base plate and pole fixing bolts 174 x H 200 mm