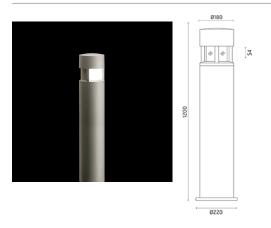

### Silvia Post

Outdoor luminaire for installation on floor. Configuration: die-cast aluminium structure EN AB-47100 alloy (low copper content), extruded aluminium pole, borosilicate transparent or sandblasted glass, moulded silicone gaskets. Double layer coating for high resistance to corrosion: The aluminium components are painted with a double coat using powders which are complaint with QUALICOAT standards: a first layer of epoxy powder (with excellent chemical and mechanical resistance) and a second finishing layer of polyester powder (resistant to UV rays and atmospheric agents). The entire painting process of the aluminium fitting starts from components which have been sand-blasted in advance to make the surface more porous and increase the adherence of the paint. Ares effects alkaline and acid washing to clean the surfaces completely, then rinses with demineralised water to remove any residue particles, subsequently a chemical conversion treatment is done to protect against rusting. Protection Rating: IP65. In compliance with EN 60598-1 standards. Class of insulation: I. Installation: the luminaire is supplied with a piece of cable and an IP68 connector (for cables 5<\approx -13mm) for direct or end-to-end connection. We recommend installation on a concrete basement or surface, directly with bolts or through the dedicated fixing plate (to be ordered separately).

#### Silvia on post / H. 1200 mm - Sandblasted Glass - 120° Emission

#### Light Flux, Placement

Code: 21 Base plate and pole fixing bolts 174 x H 200 mm