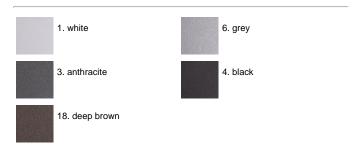

articles, subsequently a chemical conversion treatment is done to protect against rusting. Protection Rating: IP65. In compliance with EN 60598-1 standards. Class of insulation: I. Installation: the luminaire is supplied with a piece of cable and an IP68 connector (for cables 5<\approx -13mm) for direct or end-to-end connection. We recommend installation on a concrete basement or surface, directly with bolts or through the dedicated fixing plate (to be ordered separately).

#### Silvia on post / H. 1200 mm - Sandblasted Glass - 120° Emission



# *''''*

Bollard light



The fitting is equipped with 1 cable input

Protection against impact. IK 07 - 02,00 joule

#### **Product Code Details**

853576

Light Source



HIT-CE 35W G12



### IP65 ♥ ⊕ C€

#### Available Colors for this Version



#### **Bollard**

Warnings



#### Light Flux, Placement







Code: 21 Base plate and pole fixing bolts 174 x H 200 mm