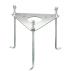

### Silvia Post

Outdoor luminaire for installation on floor. Configuration: die-cast aluminium structure EN AB-47100 alloy (low copper content), extruded aluminium pole, borosilicate transparent or sandblasted glass, moulded silicone gaskets. Double layer coating for high resistance to corrosion: The aluminium components are painted with a double coat using powders which are complaint with QUALICOAT standards: a first layer of epoxy powder (with excellent chemical and mechanical resistance) and a second finishing layer of polyester powder (resistant to UV rays and atmospheric agents). The entire painting process of the aluminium fitting starts from components which have been sand-blasted in advance to make the surface more porous and increase the adherence of the paint. Ares effects alkaline and acid washing to clean the surfaces completely, then rinses with demineralised water to remove any residue particles, subsequently a chemical conversion treatment is done to protect against rusting. Protection Rating: IP65. In compliance with EN 60598-1 standards. Class of insulation: I. Installation: the luminaire is supplied with a piece of cable and an IP68 connector (for cables 5<\approx -13mm) for direct or end-to-end connection. We recommend installation on a concrete basement or surface, directly with bolts or through the dedicated fixing plate (to be ordered separately).

#### Silvia on post / H. 1200 mm - Sandblasted Glass - 120° Emission

#### Light Flux, Placement

Code: 21 Base plate and pole fixing bolts 174 x H 200 mm