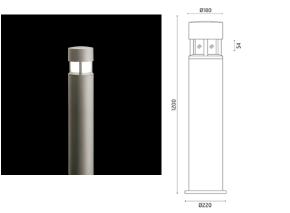

# Silvia on post / H. 1200 mm - Sandblasted

# Glass - 360° Emission

## Light Flux, Placement

Code: 21 Base plate and pole fixing bolts 174 x H 200 mm