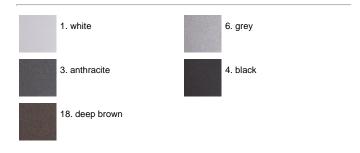

ts alkaline and acid washing to clean the surfaces completely, then rinses with demineralised water to remove any residue particles, subsequently a chemical conversion treatment is done to protect against rusting. Protection Rating: IP65. In compliance with EN 60598-1 standards. Class of insulation: I. Installation: the luminaire is supplied with a piece of cable and an IP68 connector (for cables 5<\approx -13mm) for direct or end-to-end connection. We recommend installation on a concrete basement or surface, directly with bolts or through the dedicated fixing plate (to be ordered separately).

# Silvia on post / H. 1200 mm - Sandblasted



# Glass - 360° Emission

### **Product Code Details**

853574

Light Source



HIT-CE 35W G12



# IP65 ♥ ⊕ C€

### Available Colors for this Version



#### Warnings

#### **Bollard**



Bollard light



The fitting is equipped with 1 cable input

Protection against impact. IK 07 - 02,00 joule

## Light Flux, Placement







Code: 21 Base plate and pole fixing bolts 174 x H 200 mm