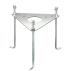

## Light Flux, Placement

Code: 21 Base plate and pole fixing bolts 174 x H 200 mm