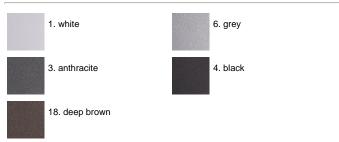

## Available Colors for this Version

The fitting is equipped with 1

cable input