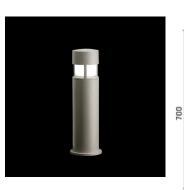

# Silvia Post

Outdoor luminaire for installation on floor. Configuration: die-cast aluminium structure EN AB-47100 alloy (low copper content), extruded aluminium pole, borosilicate transparent or sandblasted glass, moulded silicone gaskets. Double layer coating for high resistance to corrosion: The aluminium components are painted with a double coat using powders which are complaint with QUALICOAT standards: a first layer of epoxy powder (with excellent chemical and mechanical resistance) and a second finishing layer of polyester powder (resistant to UV rays and atmospheric agents). The entire painting process of the aluminium fitting starts from components which have been sand-blasted in advance to make the surface more porous and increase the adherence of the paint. Ares effects alkaline and acid washing to clean the surfaces completely, then rinses with demineralised water to remove any residue particles, subsequently a chemical conversion treatment is done to protect against rusting. Protection Rating: IP65. In compliance with EN 60598-1 standards. Class of insulation: I. Installation: the luminaire is supplied with a piece of cable and an IP68 connector (for cables 5<<13mm) for direct or end-to-end connection. We recommend installation on a concrete basement or surface, directly with bolts or through the dedicated fixing plate (to be ordered separately).

#### Silvia on post / H. 700 mm - Sandblasted Glass - 360° Emission

Product Code Details

Light Source

HIT-CE 35W G12

ARES s.r.l - Socio Unico v.le dell'Artigianato n.24 - 20881 Bernareggio - MB (Italy) www.aresill.net - flos.outdoor@flos.com