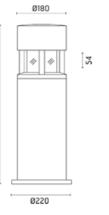

#### Silvia on post / H. 700 mm - Sandblasted Glass - 360° Emission

Product Code Details

Light Source

HIT-CE 35W G12

ARES s.r.l - Socio Unico v.le dell'Artigianato n.24 - 20881 Bernareggio - MB (Italy) www.aresill.net - flos.outdoor@flos.com