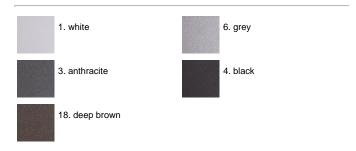

f="action-rung">acceptage and acceptage and an IP68 connector (for cables 5<a href="action-rung">acceptage and acceptage and an IP68 connector (for cables 5<a href="action-rung">acceptage acceptage and an IP68 connector (for cables 5<a href="action-rung">acceptage acceptage acceptage and an IP68 connector (for cables 5<a href="action-rung">acceptage acceptage acceptage acceptage and an IP68 connector (for cables 5<a href="action-rung">acceptage acceptage acceptage acceptage acceptage acceptage acceptage acceptage and an IP68 connector (for cables 5<a href="action-rung">acceptage acceptage acceptag

### Silvia on post / H. 1200 mm - Transparent Glass - 120° Emission



## Product Code Details

853570

Light Source



HIT-CE 35W G12



### IP65 ♥ ⊕ C€

### Available Colors for this Version



#### Warnings

#### **Bollard**



Bollard light



The fitting is equipped with 1 cable input

Protection against impact. IK 07 - 02,00 joule

### Light Flux, Placement







Code: 21 Base plate and pole fixing bolts 174 x H 200 mm