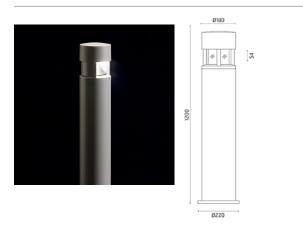

### Silvia on post / H. 1200 mm - Transparent Glass - 120° Emission

## Product Code Details

853570

Light Source

HIT-CE 35W G12

### Light Flux, Placement

Code: 21 Base plate and pole fixing bolts 174 x H 200 mm