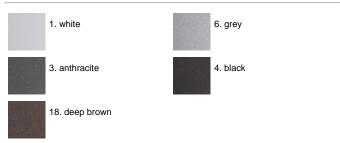

move any residue particles, subsequently a chemical conversion treatment is done to protect against rusting. Protection Rating: IP65. In compliance with EN 60598-1 standards. Class of insulation: I. Installation: the luminaire is supplied with a piece of cable and an IP68 connector (for cables 5<<13mm) for direct or end-to-end connection. We recommend installation on a concrete basement or surface, directly with bolts or through the dedicated fixing plate (to be ordered separately).

#### Silvia on post / H. 1200 mm - Transparent Glass - 360° Emission





Product Code Details



Light Source



HIT-CE 35W G12





ARES s.r.l - Socio Unico v.le dell'Artigianato n.24 - 20881 Bernareggio - MB (Italy) www.aresill.net - flos.outdoor@flos.com

# IP65 ♥⊕C€

## Available Colors for this Version



### Warnings

#### Bollard



Protection against impact. IK 07 - 02,00 joule

Bollard light

## Light Flux, Placement





The fitting is equipped with 1 cable input

#### Accessories



Code: 21 Base plate and pole fixing bolts 174 x H 200 mm