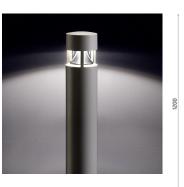

#### Silvia on post / H. 1200 mm - Transparent Glass - 360° Emission

Product Code Details

Light Source

HIT-CE 35W G12

ARES s.r.l - Socio Unico v.le dell'Artigianato n.24 - 20881 Bernareggio - MB (Italy) www.aresill.net - flos.outdoor@flos.com

#### Bollard

Protection against impact. IK 07 - 02,00 joule

Bollard light