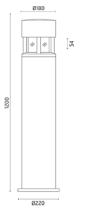

#### Silvia on post / H. 1200 mm - Transparent Glass - 360° Emission

Product Code Details

Light Source

HIT-CE 35W G12

ARES s.r.l - Socio Unico v.le dell'Artigianato n.24 - 20881 Bernareggio - MB (Italy) www.aresill.net - flos.outdoor@flos.com