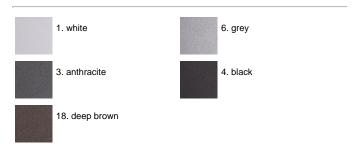

d with a piece of cable and an IP68 connector (for cables 5<a href="action-rung">acceptage and acceptage and an IP68 connector (for cables 5<a href="action-rung">acceptage and acceptage and an IP68 connector (for cables 5<a href="action-rung">acceptage acceptage and an IP68 connector (for cables 5<a href="action-rung">acceptage acceptage acceptage and an IP68 connector (for cables 5<a href="action-rung">acceptage acceptage acceptage acceptage and an IP68 connector (for cables 5<a href="action-rung">acceptage acceptage acceptage acceptage acceptage acceptage acceptage acceptage and an IP68 connector (for cables 5<a href="action-rung">acceptage acceptage acceptag

#### Silvia on post / H. 700 mm - Transparent Glass - 360° Emission





## IP65 ♥ ⊕ C€

#### Available Colors for this Version



#### Warnings

#### **Bollard**



Bollard light



The fitting is equipped with 1 cable input

Protection against impact. IK 07 - 02,00 joule

#### Light Flux, Placement





#### **Product Code Details**

850167

Light Source



QT 32 150W E27





Code: 21 Base plate and pole fixing bolts 174 x H 200 mm