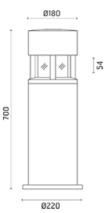

#### Silvia on post / H. 700 mm - Transparent Glass - 360° Emission

#### **Product Code Details**

850167

Light Source

QT 32 150W E27

Code: 21 Base plate and pole fixing bolts 174 x H 200 mm