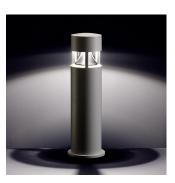

#### Silvia on post / H. 700 mm - Transparent Glass - 360° Emission

#### **Bollard**

Bollard light

The fitting is equipped with 1 cable input

Protection against impact. IK 07 - 02,00 joule