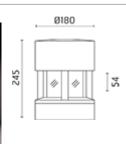

esistant to UV rays and atmospheric agents). The entire painting process of the aluminium fitting starts from components which have been sand-blasted in advance to make the surface more porous and increase the adherence of the paint. Ares effects alkaline and acid washing to clean the surfaces completely, then rinses with demineralised water to remove any residue particles, subsequently a chemical conversion treatment is done to protect against rusting. Protection Rating: IP65. In compliance with EN 60598-1 standards. Class of insulation: I. Installation: wiring through M20x1,5 cable gland (6-a-12mm cables) placed under the head of the luminaire. Outdoor use requires suitable flexible cables assuring the watertightness of the cable gland.

### Silvia / Sandblasted Glass - 360° Emission





#### **Product Code Details**

# 859800

Light Source



TC-TEL 26W GX24q-3 Electronic ballast



# IP65 ♥ ⊕ C€

### Available Colors for this Version



#### Warnings

#### **Bollard**



Bollard light



Ceiling fitting



The fitting is equipped with 1 cable input



Protection against impact. IK 07 - 02,00 joule

#### Ceiling



Ceiling fitting



The fitting is equipped with 1 cable input



Protection against impact. IK 07 - 02,00 joule

#### Nall



Wall fitting



Ceiling fitting



The fitting is equipped with 1 cable input



Protection against impact. IK 07 - 02,00 joule

### Light Flux, Placement









This product has no accessories