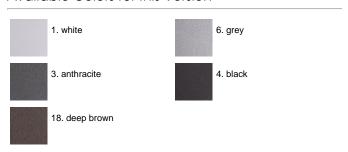

dvance to make the surface more porous and increase the adherence of the paint. Ares effects alkaline and acid washing to clean the surfaces completely, then rinses with demineralised water to remove any residue particles, subsequently a chemical conversion treatment is done to protect against rusting. Protection Rating: IP65. In compliance with EN 60598-1 standards. Class of insulation: I. Installation: wiring through M20x1,5 cable gland (6-a-12mm cables) placed under the head of the luminaire. Outdoor use requires suitable flexible cables assuring the watertightness of the cable gland.

### Silvia / Sandblasted Glass - 360° Emission





#### **Product Code Details**

# 859800

Light Source



TC-TEL 26W GX24q-3 Electronic ballast



# IP65 ♥ ⊕ C€

### Available Colors for this Version



#### Warnings

#### **Bollard**



Bollard light



Ceiling fitting



The fitting is equipped with 1 cable input



Protection against impact. IK 07 - 02,00 joule

#### Ceiling



Ceiling fitting



The fitting is equipped with 1 cable input



Protection against impact. IK 07 - 02,00 joule

#### Nall



Wall fitting



Ceiling fitting



The fitting is equipped with 1 cable input



Protection against impact. IK 07 - 02,00 joule

### Light Flux, Placement









This product has no accessories