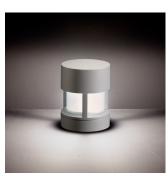

### Silvia / Sandblasted Glass - 360° Emission

#### **Bollard**

Bollard light

Ceiling fitting

The fitting is equipped with 1 cable input

Protection against impact. IK 07 - 02,00 joule