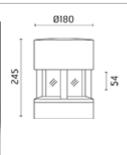

sistant to UV rays and atmospheric agents). The entire painting process of the aluminium fitting starts from components which have been sand-blasted in advance to make the surface more porous and increase the adherence of the paint. Ares effects alkaline and acid washing to clean the surfaces completely, then rinses with demineralised water to remove any residue particles, subsequently a chemical conversion treatment is done to protect against rusting. Protection Rating: IP65. In compliance with EN 60598-1 standards. Class of insulation: I. Installation: wiring through M20x1,5 cable gland (6-a-12mm cables) placed under the head of the luminaire. Outdoor use requires suitable flexible cables assuring the watertightness of the cable gland.

#### Silvia / Sandblasted Glass - 120° Emission





#### **Product Code Details**

853521

Light Source



HIT-CE 35W G12



## IP65 ♥ ⊕ C€

#### Available Colors for this Version



#### Warnings

#### **Bollard**



Bollard light



Ceiling fitting



The fitting is equipped with 1 cable input



Protection against impact. IK 07 - 02,00 joule

#### Ceiling



Ceiling fitting



The fitting is equipped with 1 cable input



Protection against impact. IK 07 - 02,00 joule

#### Nall



Wall fitting



Ceiling fitting



The fitting is equipped with 1 cable input



Protection against impact. IK 07 - 02,00 joule

#### Light Flux, Placement









This product has no accessories