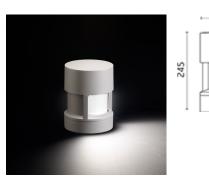

#### Silvia / Sandblasted Glass - 120° Emission

#### **Bollard**

Bollard light

Ceiling fitting

The fitting is equipped with 1 cable input

Protection against impact. IK 07 - 02,00 joule