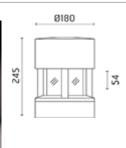

#### **Bollard**

Bollard light

Ceiling fitting

The fitting is equipped with 1 cable input

Protection against impact. IK 07 - 02,00 joule

#### Ceiling

Ceiling fitting

The fitting is equipped with 1 cable input

Protection against impact. IK 07 - 02,00 joule

#### Nall

Wall fitting

Ceiling fitting

The fitting is equipped with 1 cable input

Protection against impact. IK 07 - 02,00 joule