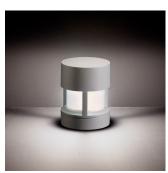

### Silvia

Outdoor luminaire for installation on wall, ceiling and floor. Configuration: die-cast aluminium structure EN AB-47100 alloy (low copper content), borosilicate transparent or sandblasted glass, moulded silicone gaskets. Double layer coating for high resistance to corrosion: The aluminium components are painted with a double coat using powders which are complaint with QUALICOAT standards: a first layer of epoxy powder (with excellent chemical and mechanical resistance) and a second finishing layer of polyester powder (resistant to UV rays and atmospheric agents). The entire painting process of the aluminium fitting starts from components which have been sand-blasted in advance to make the surface more porous and increase the adherence of the paint. Ares effects alkaline and acid washing to clean the surfaces completely, then rinses with demineralised water to remove any residue particles, subsequently a chemical conversion treatment is done to protect against rusting. Protection Rating: IP65. In compliance with EN 60598-1 standards. Class of insulation: I. Installation: wiring through M20x1,5 cable gland (6-a-12mm cables) placed under the head of the luminaire. Outdoor use requires suitable flexible cables assuring the watertightness of the cable gland.

#### Silvia / Sandblasted Glass - 360° Emission