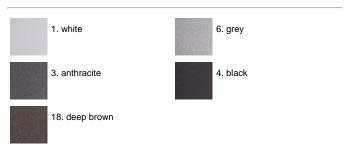

en sand-blasted in advance to make the surface more porous and increase the adherence of the paint. Ares effects alkaline and acid washing to clean the surfaces completely, then rinses with demineralised water to remove any residue particles, subsequently a chemical conversion treatment is done to protect against rusting. Protection Rating: IP65. In compliance with EN 60598-1 standards. Class of insulation: I. Installation: wiring through M20x1,5 cable gland (6-a-12mm cables) placed under the head of the luminaire. Outdoor use requires suitable flexible cables assuring the watertightness of the cable gland.

#### Silvia / Sandblasted Glass - 360° Emission





#### **Product Code Details**

# 853500

Light Source



HIT-CE 35W G12



## IP65 ♥ ⊕ C€

#### Available Colors for this Version



#### Warnings

#### **Bollard**



Bollard light



Ceiling fitting



The fitting is equipped with 1 cable input



Protection against impact. IK 07 - 02,00 joule

#### Ceiling



Ceiling fitting



The fitting is equipped with 1 cable input

Protection against impact. IK 07 - 02,00 joule

#### Nall



Wall fitting



Ceiling fitting



The fitting is equipped with 1 cable input



Protection against impact. IK 07 - 02,00 joule

#### Light Flux, Placement









This product has no accessories