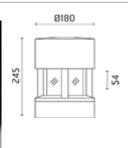

resistant to UV rays and atmospheric agents). The entire painting process of the aluminium fitting starts from components which have been sand-blasted in advance to make the surface more porous and increase the adherence of the paint. Ares effects alkaline and acid washing to clean the surfaces completely, then rinses with demineralised water to remove any residue particles, subsequently a chemical conversion treatment is done to protect against rusting. Protection Rating: IP65. In compliance with EN 60598-1 standards. Class of insulation: I. Installation: wiring through M20x1,5 cable gland (6-a-12mm cables) placed under the head of the luminaire. Outdoor use requires suitable flexible cables assuring the watertightness of the cable gland.

## Silvia / Sandblasted Glass - 120° Emission





#### **Product Code Details**

850121

Light Source



QT 32 100W E27



# IP65 ♥ ⊕ C€

## Available Colors for this Version



#### Warnings

#### **Bollard**



Bollard light



Ceiling fitting



The fitting is equipped with 1 cable input



Protection against impact. IK 07 - 02,00 joule

#### Ceiling



Ceiling fitting



The fitting is equipped with 1 cable input

Protection against impact. IK 07 - 02,00 joule

#### Nall



Wall fitting



Ceiling fitting



The fitting is equipped with 1 cable input



Protection against impact. IK 07 - 02,00 joule

## Light Flux, Placement









This product has no accessories