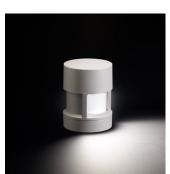

(resistant to UV rays and atmospheric agents). The entire painting process of the aluminium fitting starts from components which have been sand-blasted in advance to make the surface more porous and increase the adherence of the paint. Ares effects alkaline and acid washing to clean the surfaces completely, then rinses with demineralised water to remove any residue particles, subsequently a chemical conversion treatment is done to protect against rusting. Protection Rating: IP65. In compliance with EN 60598-1 standards. Class of insulation: I. Installation: wiring through M20x1,5 cable gland (6-a-12mm cables) placed under the head of the luminaire. Outdoor use requires suitable flexible cables assuring the watertightness of the cable gland.

## Silvia / Sandblasted Glass - 120° Emission





#### **Product Code Details**

850121

Light Source



QT 32 100W E27



# IP65 ♥ ⊕ C€

## Available Colors for this Version



#### Warnings

#### **Bollard**



Bollard light



Ceiling fitting



The fitting is equipped with 1 cable input



Protection against impact. IK 07 - 02,00 joule

#### Ceiling



Ceiling fitting



The fitting is equipped with 1 cable input

Protection against impact. IK 07 - 02,00 joule

#### Nall



Wall fitting



Ceiling fitting



The fitting is equipped with 1 cable input



Protection against impact. IK 07 - 02,00 joule

## Light Flux, Placement









This product has no accessories