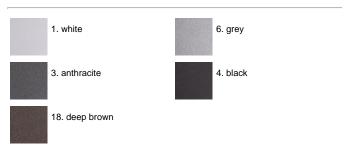

have been sand-blasted in advance to make the surface more porous and increase the adherence of the paint. Ares effects alkaline and acid washing to clean the surfaces completely, then rinses with demineralised water to remove any residue particles, subsequently a chemical conversion treatment is done to protect against rusting. Protection Rating: IP65. In compliance with EN 60598-1 standards. Class of insulation: I. Installation: wiring through M20x1,5 cable gland (6-a-12mm cables) placed under the head of the luminaire. Outdoor use requires suitable flexible cables assuring the watertightness of the cable gland.

## Silvia / Sandblasted Glass - 120° Emission





#### **Product Code Details**

850121

Light Source



QT 32 100W E27



# IP65 ♥ ⊕ C€

## Available Colors for this Version



#### Warnings

#### **Bollard**



Bollard light



Ceiling fitting



The fitting is equipped with 1 cable input



Protection against impact. IK 07 - 02,00 joule

#### Ceiling



Ceiling fitting



The fitting is equipped with 1 cable input

Protection against impact. IK 07 - 02,00 joule

#### Nall



Wall fitting



Ceiling fitting



The fitting is equipped with 1 cable input



Protection against impact. IK 07 - 02,00 joule

## Light Flux, Placement









This product has no accessories