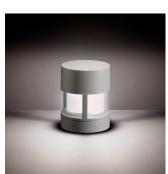

## Silvia

Outdoor luminaire for installation on wall, ceiling and floor. Configuration: die-cast aluminium structure EN AB-47100 alloy (low copper content), borosilicate transparent or sandblasted glass, moulded silicone gaskets. Double layer coating for high resistance to corrosion: The aluminium components are painted with a double coat using powders which are complaint with QUALICOAT standards: a first layer of epoxy powder (with excellent chemical and mechanical resistance) and a second finishing layer of polyester powder (resistant to UV rays and atmospheric agents). The entire painting process of the aluminium fitting starts from components which have been sand-blasted in advance to make the surface more porous and increase the adherence of the paint. Ares effects alkaline and acid washing to clean the surfaces completely, then rinses with demineralised water to remove any residue particles, subsequently a chemical conversion treatment is done to protect against rusting. Protection Rating: IP65. In compliance with EN 60598-1 standards. Class of insulation: I. Installation: wiring through M20x1,5 cable gland (6-a-12mm cables) placed under the head of the luminaire. Outdoor use requires suitable flexible cables assuring the watertightness of the cable gland.

### Silvia / Sandblasted Glass - 360° Emission