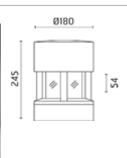

esistant to UV rays and atmospheric agents). The entire painting process of the aluminium fitting starts from components which have been sand-blasted in advance to make the surface more porous and increase the adherence of the paint. Ares effects alkaline and acid washing to clean the surfaces completely, then rinses with demineralised water to remove any residue particles, subsequently a chemical conversion treatment is done to protect against rusting. Protection Rating: IP65. In compliance with EN 60598-1 standards. Class of insulation: I. Installation: wiring through M20x1,5 cable gland (6-a-12mm cables) placed under the head of the luminaire. Outdoor use requires suitable flexible cables assuring the watertightness of the cable gland.

### Silvia / Sandblasted Glass - 360° Emission





#### **Product Code Details**

# 850100

Light Source



QT 32 100W E27



# IP65 ♥ ⊕ C€

### Available Colors for this Version



#### Warnings

#### **Bollard**



Bollard light



Ceiling fitting



The fitting is equipped with 1 cable input



Protection against impact. IK 07 - 02,00 joule

#### Ceiling



Ceiling fitting



The fitting is equipped with 1 cable input



Protection against impact. IK 07 - 02,00 joule

#### Nall



Wall fitting



Ceiling fitting



The fitting is equipped with 1 cable input



Protection against impact. IK 07 - 02,00 joule

### Light Flux, Placement









This product has no accessories