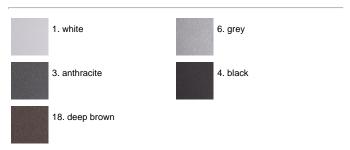

been sand-blasted in advance to make the surface more porous and increase the adherence of the paint. Ares effects alkaline and acid washing to clean the surfaces completely, then rinses with demineralised water to remove any residue particles, subsequently a chemical conversion treatment is done to protect against rusting. Protection Rating: IP65. In compliance with EN 60598-1 standards. Class of insulation: I. Installation: wiring through M20x1,5 cable gland (6-a-12mm cables) placed under the head of the luminaire. Outdoor use requires suitable flexible cables assuring the watertightness of the cable gland.

### Silvia / Sandblasted Glass - 360° Emission





#### **Product Code Details**

# 850100

Light Source



QT 32 100W E27



# IP65 ♥ ⊕ C€

### Available Colors for this Version



#### Warnings

#### **Bollard**



Bollard light



Ceiling fitting



The fitting is equipped with 1 cable input



Protection against impact. IK 07 - 02,00 joule

#### Ceiling



Ceiling fitting



The fitting is equipped with 1 cable input



Protection against impact. IK 07 - 02,00 joule

#### Nall



Wall fitting



Ceiling fitting



The fitting is equipped with 1 cable input



Protection against impact. IK 07 - 02,00 joule

### Light Flux, Placement









This product has no accessories