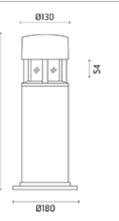

#### MiniSilvia on post / H. 550 mm - Sandblasted Glass - 120° Emission

Product Code Details

Light Source

TC-DEL 18W G24q-2 Electronic ballast

ARES s.r.l - Socio Unico v.le dell'Artigianato n.24 - 20881 Bernareggio - MB (Italy) www.aresill.net - flos.outdoor@flos.com

### Light Flux, Placement