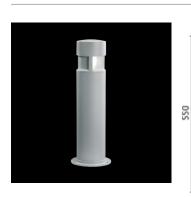

# Mini Silvia Post

Outdoor luminaire for installation on floor. Configuration: die-cast aluminium structure EN AB-47100 alloy (low copper content), extruded aluminium pole, borosilicate transparent or sandblasted glass, moulded silicone gaskets. Double layer coating for high resistance to corrosion: The aluminium components are painted with a double coat using powders which are complaint with QUALICOAT standards: a first layer of epoxy powder (with excellent chemical and mechanical resistance) and a second finishing layer of polyester powder (resistant to UV rays and atmospheric agents). The entire painting process of the aluminium fitting starts from components which have been sand-blasted in advance to make the surface more porous and increase the adherence of the paint. Are seffects Make the surface more periods and increase the adherence of the paint. Arese effects alkaline and acid washing to clean the surfaces completely, then rinses with demineralised water to remove any residue particles, subsequently a chemical conversion treatment is done to protect against rusting. Protection Rating: IP65. In compliance with EN 60598-1 standards. Class of insulation: I. Installation: the luminaire is supplied with a piece of cable and an IP68 connector (for cables  $5<\sigma<13mm$ ) for direct or end-to-end connection. We recommend installation on a concrete basement or surface, directly with bolts or through the dedicated fixing plate (to be ordered separately).

#### MiniSilvia on post / H. 550 mm - Sandblasted Glass - 120° Emission

Product Code Details

Light Source

TC-DEL 18W G24q-2 Electronic ballast

ARES s.r.l - Socio Unico v.le dell'Artigianato n.24 - 20881 Bernareggio - MB (Italy) www.aresill.net - flos.outdoor@flos.com