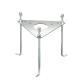

# Mini Silvia Post

Outdoor luminaire for installation on floor. Configuration: die-cast aluminium structure EN AB-47100 alloy (low copper content), extruded aluminium pole, borosilicate transparent or sandblasted glass, moulded silicone gaskets. Double layer coating for high resistance to corrosion: The aluminium components are painted with a double coat using powders which are complaint with QUALICOAT standards: a first layer of epoxy powder (with excellent chemical and mechanical resistance) and a second finishing layer of polyester powder (resistant to UV rays and atmospheric agents). The entire painting process of the aluminium fitting starts from components which have been sand-blasted in advance to make the surface more porous and increase the adherence of the paint. Are seffects Make the surface more periods and increase the adherence of the paint. Arese effects alkaline and acid washing to clean the surfaces completely, then rinses with demineralised water to remove any residue particles, subsequently a chemical conversion treatment is done to protect against rusting. Protection Rating: IP65. In compliance with EN 60598-1 standards. Class of insulation: I. Installation: the luminaire is supplied with a piece of cable and an IP68 connector (for cables  $5<\sigma<13mm$ ) for direct or end-to-end connection. We recommend installation on a concrete basement or surface, directly with bolts or through the dedicated fixing plate (to be ordered separately).

#### MiniSilvia on post / H. 950 mm - Sandblasted Glass - 360° Emission