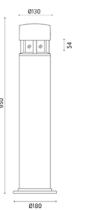

#### MiniSilvia on post / H. 950 mm - Sandblasted Glass - 360° Emission

#### Accessories

Code: 21 Base plate and pole fixing bolts 174 x H 200 mm