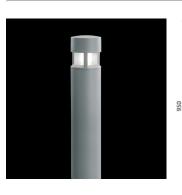

# Mini Silvia Post

Outdoor luminaire for installation on floor. Configuration: die-cast aluminium structure EN AB-47100 alloy (low copper content), extruded aluminium pole, borosilicate transparent or sandblasted glass, moulded silicone gaskets. Double layer coating for high resistance to corrosion: The aluminium components are painted with a double coat using powders which are complaint with QUALICOAT standards: a first layer of epoxy powder (with excellent chemical and mechanical resistance) and a second finishing layer of polyester powder (resistant to UV rays and atmospheric agents). The entire painting process of the aluminium fitting starts from components which have been sand-blasted in advance to make the surface more porous and increase the adherence of the paint. Are seffects Make the surface more periods and increase the adherence of the paint. Arese effects alkaline and acid washing to clean the surfaces completely, then rinses with demineralised water to remove any residue particles, subsequently a chemical conversion treatment is done to protect against rusting. Protection Rating: IP65. In compliance with EN 60598-1 standards. Class of insulation: I. Installation: the luminaire is supplied with a piece of cable and an IP68 connector (for cables  $5<\sigma<13mm$ ) for direct or end-to-end connection. We recommend installation on a concrete basement or surface, directly with bolts or through the dedicated fixing plate (to be ordered separately).

#### MiniSilvia on post / H. 950 mm - Sandblasted Glass - 360° Emission